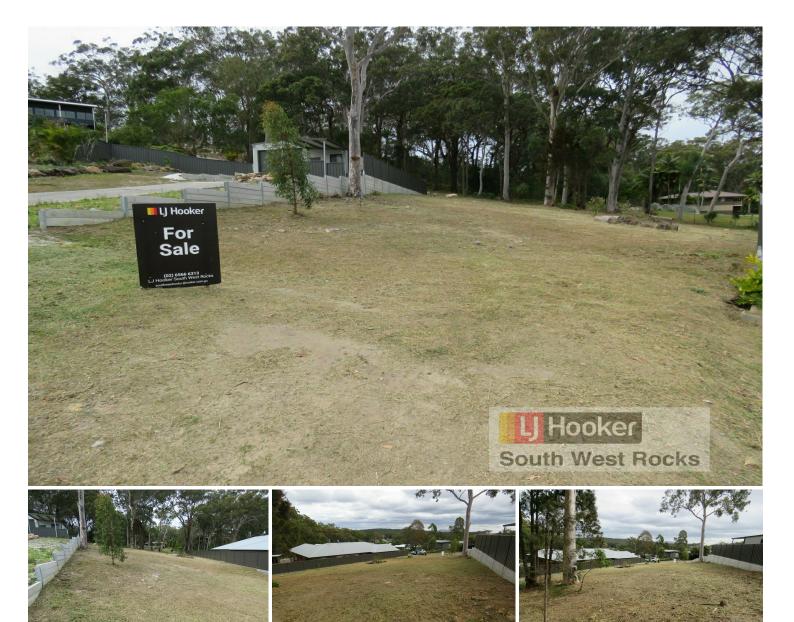

## South West Rocks, 25 Racemosa Circuit COASTAL QUARTER ACRE

Larger than average 1024sqm block of elevated land with a gentle slope down to a quiet cul-de-sac of established quality homes.

Views into the Macleay hinterland to Mt. Yarrahapinni and beyond.

Only minutes drive to the world class beaches and National Parks of South West Rocks including the renowned diving spot of Fish Rock.

All reasonable offers will be considered.

For Sale \$380,000

LI Hooker