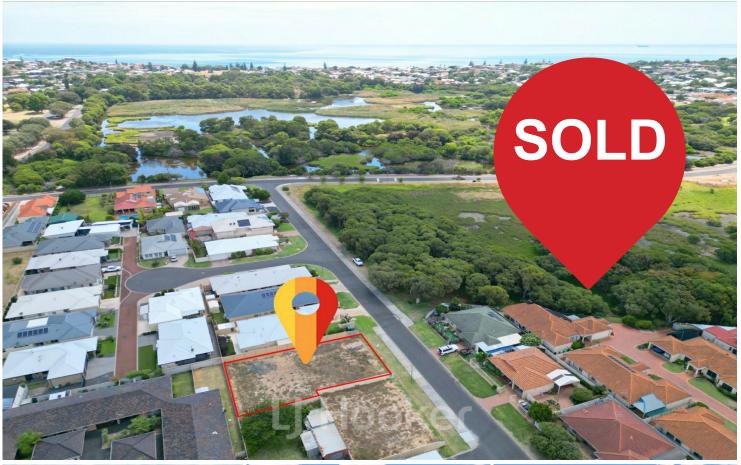

## South Bunbury, 11 Properjohn Street

Rare Block in Prime Location!

Now is the time to secure your perfect piece of land! Perfectly located in South Bunbury, right near the Big Swamp Parklands with shops and schools close by, this is great for those ready and waiting to build their dream family home!

Positioned on 628m2.

Contact Denby Lynn on 0447 002 495 or Brent Spooner on 0417 002 082 for more information!

Disclaimer —whilst every care has been taken in the preparation of this advertisement and the approximate outgoings, all information supplied by the seller and the sellers agent is provided in good faith. Prospective purchasers are encouraged to make their own enquiries to satisfy themselves on all pertinent matters. Images are for illustrative purposes.

LAND 628 m2

For Sale Offers Over \$490,000

Contact Denby Lynn 0447 002 495 denby.lynn@ljhsouthwest.com.au

**Brent Spooner** 0417 002 082 brent.spooner@ljhsouthwest.com.au

LJ Hooker Property South West WA (08) 9791 6880