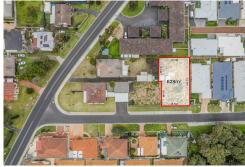

## South Bunbury, 11 Properjohn Street

Rare Block in Prime Location!

Now is the time to secure your perfect piece of land! Perfectly located in South Bunbury, right near the Big Swamp Parklands with shops and schools close by, this is great for those ready and waiting to build their dream family home!

Positioned on 628m2.

Contact Denby Lynn on 0447 002 495 or Brent Spooner on 0417 002 082 for more information!

Disclaimer —whilst every care has been taken in the preparation of this advertisement and the approximate outgoings, all information supplied by the seller and the sellers agent is provided in good faith. Prospective purchasers are encouraged to make their own enquiries to satisfy themselves on all pertinent matters. Images are for illustrative purposes.

LAND 628 m2

For Sale Offers Over \$490,000

Contact Denby Lynn 0447 002 495 denby.lynn@ljhsouthwest.com.au

**Brent Spooner** 0417 002 082 brent.spooner@ljhsouthwest.com.au

LJ Hooker Property South West WA (08) 9791 6880