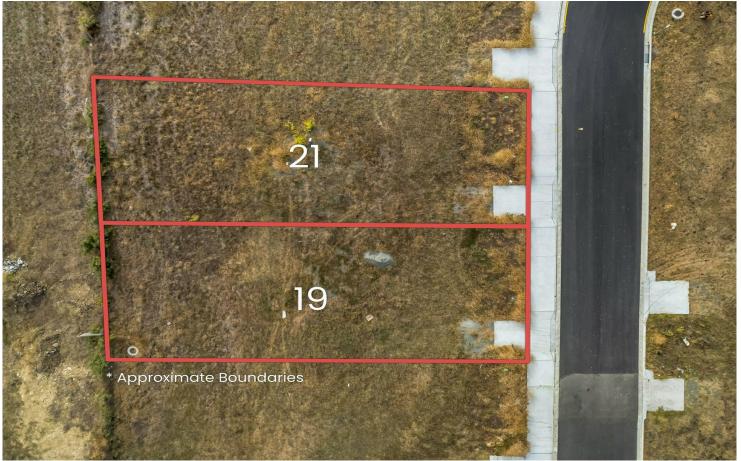

### Prime Block for Your Dream Home or Investment at Sorell

Own a prime block of land in the Sorell subdivision, where your dream home or savvy investment can take shape. This generous 541m² block, offers an unbeatable value to build your future.

#### Contact Nitin Joshi 0452 106 293 njoshi@ljhookerpinnacle.com

LJ Hooker Pinnacle Property (03) 6272 8177

- · Hobart CBD beckons, a mere 30-minute drive away, offering urban excitement when you desire.
- · Land size: 541m²
- · Aspect: North-facing, capturing all-day sun
- · Views: Picturesque countryside, Mt Wellington
- · Location: Convenient to shops, schools, amenities, close to Sorell Plaza, 30 minutes to Hobart CBD
- · Utilities: Available at the doorstep
- · Ready to build: Design your dream home or investment (STCA)

## **More About this Property**

| Property ID   | 5W4EFCS     |
|---------------|-------------|
| Property Type | Residential |
| Land Area     | 541 m²      |