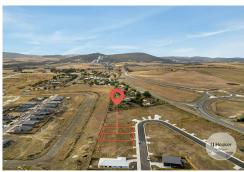

### Prime Block for Your Dream Home or Investment at Sorell

Own a prime block of land in the Sorell subdivision, where your dream home or savvy investment can take shape. This generous 541m² block, offers an unbeatable value to build your future.

#### Imagine:

- · Delightful vistas stretching across the picturesque Tasmanian countryside, with Mt Wellington's majestic peak gracing the horizon.
- · Effortless convenience with utilities readily available at your doorstep simply design your dream and begin building (STCA).

#### Location is everything:

- · Stroll or drive to the vibrant Sorell Plaza, bustling with shops, restaurants, and essential services.
- $\cdot\,$  Schools, sporting facilities, and community amenities all within easy reach.

#### Contact Nitin Joshi 0452 106 293 njoshi@ljhookerpinnacle.com

LJ Hooker Pinnacle Property (03) 6272 8177

- · Hobart CBD beckons, a mere 30-minute drive away, offering urban excitement when you desire.
- · Land size: 541m²
- · Aspect: North-facing, capturing all-day sun
- · Views: Picturesque countryside, Mt Wellington
- · Location: Convenient to shops, schools, amenities, close to Sorell Plaza, 30 minutes to Hobart CBD
- · Utilities: Available at the doorstep
- · Ready to build: Design your dream home or investment (STCA)