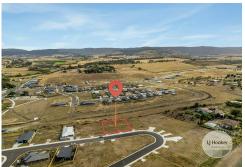

### Prime Block for Your Dream Home or Investment at Sorell

Own a prime block of land in the Sorell subdivision, where your dream home or savvy investment can take shape. This generous 541m² block, offers an unbeatable value to build your future.

#### Imagine:

- · Delightful vistas stretching across the picturesque Tasmanian countryside, with Mt Wellington's majestic peak gracing the horizon.
- · Effortless convenience with utilities readily available at your doorstep simply design your dream and begin building (STCA).

#### Location is everything:

- · Stroll or drive to the vibrant Sorell Plaza, bustling with shops, restaurants, and essential services.
- $\cdot\,$  Schools, sporting facilities, and community amenities all within easy reach.