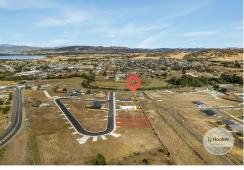

### Prime Block for Your Dream Home or Investment at Sorell

Own a prime block of land in the Sorell subdivision, where your dream home or savvy investment can take shape. This generous 541m² block, offers an unbeatable value to build your future.

#### Imagine:

- · Delightful vistas stretching across the picturesque Tasmanian countryside, with Mt Wellington's majestic peak gracing the horizon.
- · Effortless convenience with utilities readily available at your doorstep simply design your dream and begin building (STCA).

#### Location is everything:

- · Stroll or drive to the vibrant Sorell Plaza, bustling with shops, restaurants, and essential services.
- $\cdot\,$  Schools, sporting facilities, and community amenities all within easy reach.