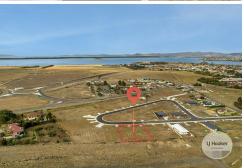

### Prime Block for Your Dream Home or Investment at Sorell

Own a prime block of land in the Sorell subdivision, where your dream home or savvy investment can take shape. This generous 541m² block, offers an unbeatable value to build your future.

#### Imagine:

- · Delightful vistas stretching across the picturesque Tasmanian countryside, with Mt Wellington's majestic peak gracing the horizon.
- · Effortless convenience with utilities readily available at your doorstep simply design your dream and begin building (STCA).

#### Location is everything:

- · Stroll or drive to the vibrant Sorell Plaza, bustling with shops, restaurants, and essential services.
- $\cdot\,$  Schools, sporting facilities, and community amenities all within easy reach.