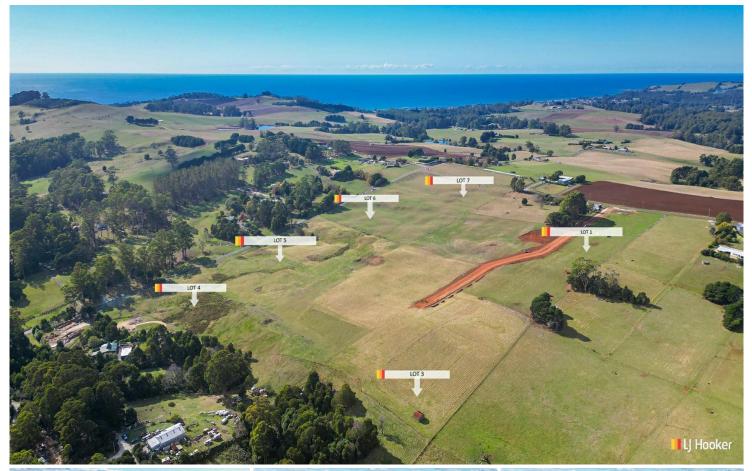

## Somerset, 1 Village Lane VILLAGE LANE SUBDIVISION

Check out this hot new rural subdivision on the outskirts of town!

Titles are about to be issued, so be super quick. We have already had heaps of interest and Lot 2 has already been sold!.

Located just a short distance from Somerset township on the corner of Seabrook Road and Village Lane. This is an opportunity not to be missed!

- \* Fantastic opportunity to purchase a piece of paradise
- \* Zoned rural living
- \* Lot 1 1.50ha Offers Over \$295,000
- \* Lot 2 1.06ha SOLD!
- \* Lot 3 1.54ha Offers Over \$285,000
- \* Lot 4 4.41ha Offers Over \$340,000
- \* Lot 5 3.34ha Offers Over \$325,000

- \* Lot 6 4.13ha Offers Over \$340,000
- \* Lot 7 1.83ha Offers Over \$295,000
- \* All measurements are approx
- \* Build your dream home (STCA)

Contact Keryn today for further details.

\*\*\*\* The information on this website has been provided to LJ Hooker Wynyard by third parties. While LJ Hooker Wynyard have taken every care to verify the accuracy of the property details this information should not be relied upon and you should make your own enquiries and seek legal advice in respect of any property on the Website. All measurements are approximates \*\*\*\*