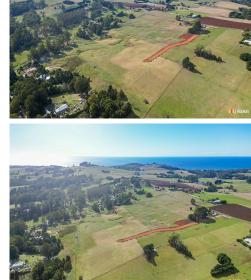

## Somerset, 1 Village Lane VILLAGE LANE SUBDIVISION

Check out this hot new rural subdivision on the outskirts of town!

Titles are about to be issued, so be super quick. We have already had heaps of interest and Lot 2 has already been sold!.

Located just a short distance from Somerset township on the corner of Seabrook Road and Village Lane. This is an opportunity not to be missed!

- \* Fantastic opportunity to purchase a piece of paradise
- \* Zoned rural living
- \* Lot 1 1.50ha Offers Over \$295,000
- \* Lot 2 1.06ha SOLD!
- \* Lot 3 1.54ha Offers Over \$285,000
- \* Lot 4 4.41ha Offers Over \$340,000
- \* Lot 5 3.34ha Offers Over \$325,000