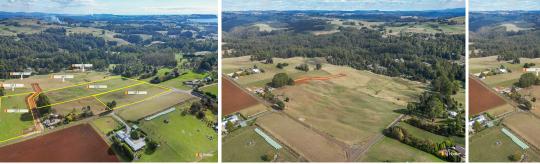

## Somerset, 1 Village Lane VILLAGE LANE SUBDIVISION

Check out this hot new rural subdivision on the outskirts of town!

Titles are about to be issued, so be super quick. We have already had heaps of interest and Lot 2 has already been sold!.

Located just a short distance from Somerset township on the corner of Seabrook Road and Village Lane. This is an opportunity not to be missed!

- \* Fantastic opportunity to purchase a piece of paradise
- \* Zoned rural living
- \* Lot 1 1.50ha Offers Over \$295,000
- \* Lot 2 1.06ha SOLD!
- \* Lot 3 1.54ha Offers Over \$285,000
- \* Lot 4 4.41ha Offers Over \$340,000
- \* Lot 5 3.34ha Offers Over \$325,000

- \* Lot 6 4.13ha Offers Over \$340,000
- \* Lot 7 1.83ha Offers Over \$295,000
- \* All measurements are approx
- \* Build your dream home (STCA)

Contact Keryn today for further details.

\*\*\*\* The information on this website has been provided to LJ Hooker Wynyard by third parties. While LJ Hooker Wynyard have taken every care to verify the accuracy of the property details this information should not be relied upon and you should make your own enquiries and seek legal advice in respect of any property on the Website. All measurements are approximates \*\*\*\*