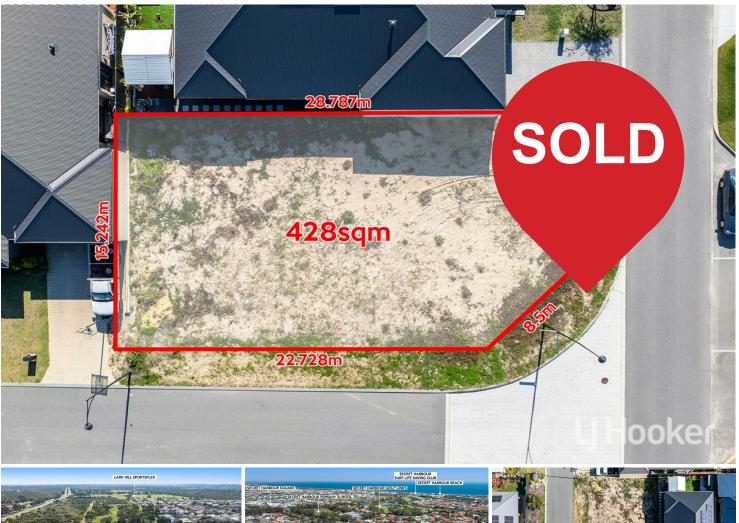

## Secret Harbour, 29 Cathedral Approach

Location, Location, Location

I am pleased to announce 29 Cathedral Approach is up for sale, this vacant land is in a great location close to all amenities including and not limited to golf course, primary school, shopping centre and beach. This desirable 428m2 corner block you can design a home to suit your requirements taking into account being a corner block have side access for a boat or caravan. Get in fast and create your dream in a great location. Contact John Ball from LJ Hooker 0418 396 056