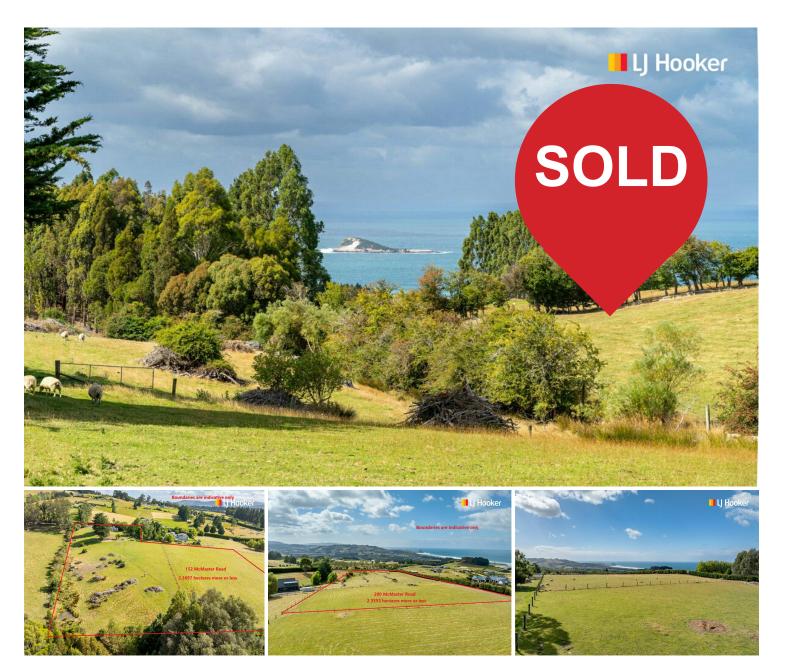

## Saddle Hill, 200 McMaster Road Spectacular Lifestyle Sections with ocean views await!

Discover the epitome of coastal living with two premium lifestyle sections offering expansive views across the Pacific Ocean, extending all the way to Blackhead, just 15 minutes' drive from Dunedin's CBD.

152 McMaster Road: \*\*SOLD\*\*

200 McMaster Road: Negotiation - Equally captivating, this section spans 2.3353 hectares (more or less), providing the perfect setting for your dream coastal escape.

Embrace the opportunity to build your dream home in this idyllic coastal location. Don't miss your chance to secure a piece of paradise with stunning ocean views. Contact us now to seize this rare opportunity and start living your coastal dream today!