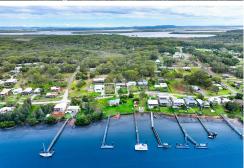

# PRIME 594m2 BLOCK WITH WATER VIEWS - 450m FROM BOAT RAMP!

Wahine Drive is one of Russell Island's most iconic addresses—and now you have the chance to secure a slice of it. This exceptional 594m² block on the eastern side of the island offers unbeatable proximity to the Wahine Drive boat ramp and will deliver panoramic water views toward the magnificent North Stradbroke Island, the world's second-largest sand island.

This is your opportunity to build in a quiet, sought-after location that captures the essence of relaxed island living.

- ? 594m² level block 95% with the exception of a few remaining trees
- ? 18.2m street frontage x 34.0m depth
- ? Just 450m to Wahine Drive boat ramp ideal for boating & fishing enthusiasts
- Power, water & NBN available at the street

#### Contact Scott Cooper 0450 522 399 scooper.bayislands@ljhooker.com.au

LJ Hooker Bay Islands (07) 3409 2255

- ? Kerb & guttered sealed road access
- ? Situated in a peaceful, residential pocket
- ? Only 5kms south of the ferry terminal & shopping centre
- ? Approx. 3kms north of Sandy Beach Reserve
- ? Enjoy natural breezes and panoramic water views