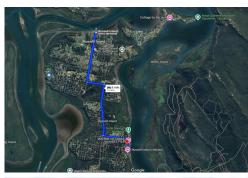

# PRIME 594m2 BLOCK WITH WATER VIEWS - 450m FROM BOAT RAMP!

Wahine Drive is one of Russell Island's most iconic addresses—and now you have the chance to secure a slice of it. This exceptional 594m² block on the eastern side of the island offers unbeatable proximity to the Wahine Drive boat ramp and will deliver panoramic water views toward the magnificent North Stradbroke Island, the world's second-largest sand island.

This is your opportunity to build in a quiet, sought-after location that captures the essence of relaxed island living.

- ? 594m² level block 95% with the exception of a few remaining trees
- ? 18.2m street frontage x 34.0m depth
- ? Just 450m to Wahine Drive boat ramp ideal for boating & fishing enthusiasts
- Power, water & NBN available at the street

#### Contact Scott Cooper 0450 522 399 scooper.bayislands@ljhooker.com.au

LJ Hooker Bay Islands (07) 3409 2255

- ? Kerb & guttered sealed road access
- ? Situated in a peaceful, residential pocket
- ? Only 5kms south of the ferry terminal & shopping centre
- ? Approx. 3kms north of Sandy Beach Reserve
- ? Enjoy natural breezes and panoramic water views

Russell Island is only a twenty-minute ferry ride from the mainland (Redland Bay) with Brisbane city forty minutes north and the beautiful Gold Coast forty minutes south. Drive to Redland Bay Marina, jump on the ferry, walk 100m to LJ Hooker Bay Islands and discover what awaits you for the next exciting chapter of your life!