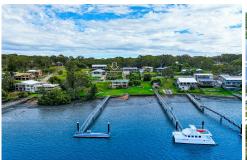

# PRIME 594m2 BLOCK WITH WATER VIEWS - 450m FROM BOAT RAMP!

Wahine Drive is one of Russell Island's most iconic addresses—and now you have the chance to secure a slice of it. This exceptional 594m² block on the eastern side of the island offers unbeatable proximity to the Wahine Drive boat ramp and will deliver panoramic water views toward the magnificent North Stradbroke Island, the world's second-largest sand island.

#### Contact Scott Cooper 0450 522 399 scooper.bayislands@ljhooker.com.au

LJ Hooker Bay Islands (07) 3409 2255

- ? Kerb & guttered sealed road access
- ? Situated in a peaceful, residential pocket
- ? Only 5kms south of the ferry terminal & shopping centre
- ? Approx. 3kms north of Sandy Beach Reserve
- ? Enjoy natural breezes and panoramic water views