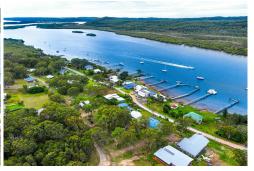

# PRIME 594m2 BLOCK WITH WATER VIEWS - 450m FROM BOAT RAMP!

Wahine Drive is one of Russell Island's most iconic addresses—and now you have the chance to secure a slice of it. This exceptional 594m² block on the eastern side of the island offers unbeatable proximity to the Wahine Drive boat ramp and will deliver panoramic water views toward the magnificent North Stradbroke Island, the world's second-largest sand island.

#### Contact Scott Cooper 0450 522 399 scooper.bayislands@ljhooker.com.au

LJ Hooker Bay Islands (07) 3409 2255

- ? Kerb & guttered sealed road access
- ? Situated in a peaceful, residential pocket
- ? Only 5kms south of the ferry terminal & shopping centre
- ? Approx. 3kms north of Sandy Beach Reserve
- ? Enjoy natural breezes and panoramic water views