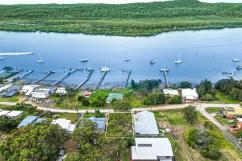

# PRIME 594m2 BLOCK WITH WATER VIEWS - 450m FROM BOAT RAMP!

Wahine Drive is one of Russell Island's most iconic addresses—and now you have the chance to secure a slice of it. This exceptional 594m² block on the eastern side of the island offers unbeatable proximity to the Wahine Drive boat ramp and will deliver panoramic water views toward the magnificent North Stradbroke Island, the world's second-largest sand island.

#### Contact Scott Cooper 0450 522 399 scooper.bayislands@ljhooker.com.au

LJ Hooker Bay Islands (07) 3409 2255

- ? Kerb & guttered sealed road access
- ? Situated in a peaceful, residential pocket
- ? Only 5kms south of the ferry terminal & shopping centre
- ? Approx. 3kms north of Sandy Beach Reserve
- ? Enjoy natural breezes and panoramic water views