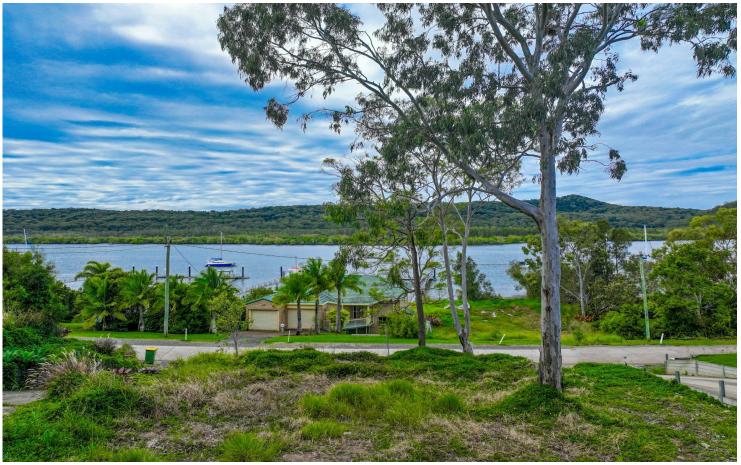

# PRIME 594m2 BLOCK WITH WATER VIEWS - 450m FROM BOAT RAMP!

Wahine Drive is one of Russell Island's most iconic addresses—and now you have the chance to secure a slice of it. This exceptional 594m² block on the eastern side of the island offers unbeatable proximity to the Wahine Drive boat ramp and will deliver panoramic water views toward the magnificent North Stradbroke Island, the world's second-largest sand island.

This is your opportunity to build in a quiet, sought-after location that captures the essence of relaxed island living.

- ? 594m² level block 95% with the exception of a few remaining trees
- ? 18.2m street frontage x 34.0m depth
- ? Just 450m to Wahine Drive boat ramp ideal for boating & fishing enthusiasts
- Power, water & NBN available at the street

#### Contact Scott Cooper 0450 522 399 scooper.bayislands@ljhooker.com.au

LJ Hooker Bay Islands (07) 3409 2255

- ? Kerb & guttered sealed road access
- ? Situated in a peaceful, residential pocket
- ? Only 5kms south of the ferry terminal & shopping centre
- ? Approx. 3kms north of Sandy Beach Reserve
- ? Enjoy natural breezes and panoramic water views