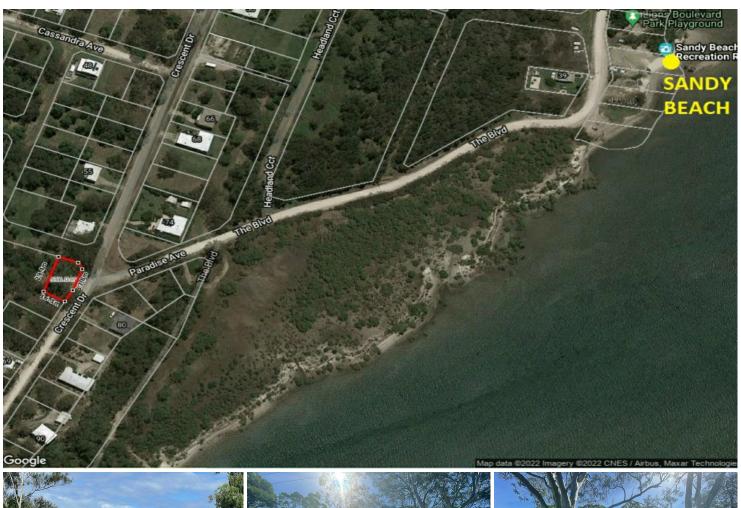

# Russell Island, 6 Paradise Ave

## Walking Distance To Beach

Located approx: 400m to the beach waterfront. Situated on a corner block on 536m2.

Mostly cleared block with scattered trees.

Build a highset home and reap in the rewards by gaining water views to Stradbroke Island.

The block is surrounded by beautiful established homes and in an amazing neighbourhood.

LAND 536 m<sup>2</sup>

**For Sale** \$99,000