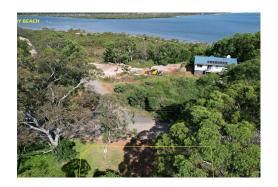

## Walking Distance To Beach

Located approx: 400m to the beach waterfront. Situated on a corner block on 536m2.

Mostly cleared block with scattered trees.

Build a highset home and reap in the rewards by gaining water views to Stradbroke Island.

The block is surrounded by beautiful established homes and in an amazing neighbourhood.

LAND 536 m<sup>2</sup>

**For Sale** \$99,000