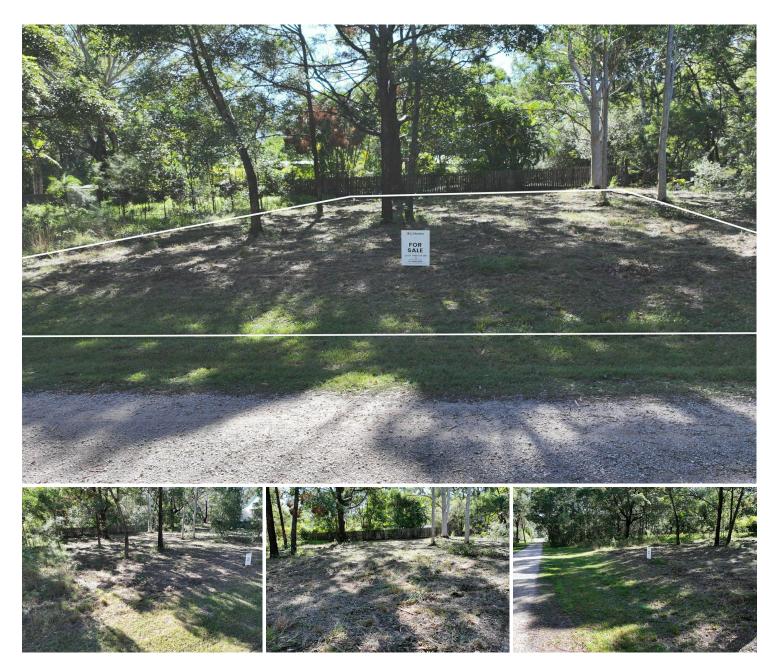

## Russell Island, 57 Tahlin Drive GREAT BUILDING BLOCK WITH HUGE POTENTIAL!

Located on the tranquil mid-western side of Russell Island, this generously sized 579m² block offers the perfect balance of peace, space, and potential. Cleared with the exception of a few larger trees, this block is flat and level and provides you with a great platform for your build. Great value @ \$69k!

LAND 579 m2

For Sale \$69,000

Contact Scott Cooper 0450 522 399 scooper.bayislands@ljhooker.com.au

- ? Flat & Level Land Easier and more cost-effective to build
- ? Generous 579m² Size Great space for a family home, shed, or garden
- ? 19.1m street frontage x 30.3m deep
- ? Fenced across the rear
- ? Bushland Surrounds Enjoy privacy and a serene natural setting
- ? Light Tree Coverage Easy and budget-friendly to clear
- ? Power, Water & NBN Running By Ready for connection
- ? Quiet, Leafy Neighbourhood Ideal for relaxed island living
- ? Only 5.5km to the Ferry, Shops & Main Amenities