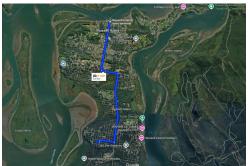

Just a 20-minute ferry ride from the mainland at Redland Bay, Russell Island is perfectly positioned—40 minutes to Brisbane in one direction and 40 minutes to the Gold Coast in the other. Simply drive to Redland Bay Marina, hop on the ferry, and take a short 100m stroll to LJ Hooker Bay Islands. Your next adventure begins here.