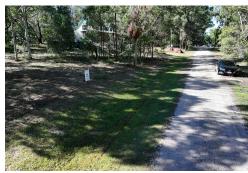

## Russell Island, 57 Tahlin Drive GREAT BUILDING BLOCK WITH HUGE POTENTIAL!

Located on the tranquil mid-western side of Russell Island, this generously sized 579m² block offers the perfect balance of peace, space, and potential. Cleared with the exception of a few larger trees, this block is flat and level and provides you with a great platform for your build. Great value @ \$69k!

LAND 579 m2

For Sale \$69,000

Contact Scott Cooper 0450 522 399 scooper.bayislands@ljhooker.com.au

- ? Flat & Level Land Easier and more cost-effective to build
- ? Generous 579m² Size Great space for a family home, shed, or garden
- ? 19.1m street frontage x 30.3m deep
- ? Fenced across the rear
- ? Bushland Surrounds Enjoy privacy and a serene natural setting
- ? Light Tree Coverage Easy and budget-friendly to clear
- ? Power, Water & NBN Running By Ready for connection
- ? Quiet, Leafy Neighbourhood Ideal for relaxed island living
- ? Only 5.5km to the Ferry, Shops & Main Amenities