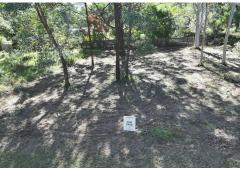

## Russell Island, 57 Tahlin Drive GREAT BUILDING BLOCK WITH HUGE POTENTIAL!

Located on the tranquil mid-western side of Russell Island, this generously sized 579m² block offers the perfect balance of peace, space, and potential. Cleared with the exception of a few larger trees, this block is flat and level and provides you with a great platform for your build. Great value @ \$69k!

LAND 579 m2

For Sale \$69,000

Contact Scott Cooper 0450 522 399 scooper.bayislands@ljhooker.com.au

- ? Flat & Level Land Easier and more cost-effective to build
- ? Generous 579m² Size Great space for a family home, shed, or garden
- ? 19.1m street frontage x 30.3m deep
- ? Fenced across the rear
- ? Bushland Surrounds Enjoy privacy and a serene natural setting
- ? Light Tree Coverage Easy and budget-friendly to clear
- ? Power, Water & NBN Running By Ready for connection
- ? Quiet, Leafy Neighbourhood Ideal for relaxed island living
- ? Only 5.5km to the Ferry, Shops & Main Amenities