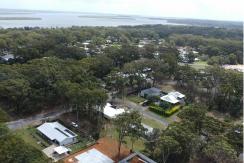

## Russell Island, 56 Bradman Street

GENEROUSLY SIZED 582m2 - MOSTLY CLEARED - NORTH END!

Located less than 2.5kms from the ferry terminal and shopping center, and just 400 meters from the popular local bowls club, this generously sized 582m² block offers ample space to build your dream home. The land is semi-cleared, providing a great balance of privacy and ease for construction, and is situated on a sealed road for added convenience.

Soil and drainage testing have already been completed, and the property is suitable for building a three-bedroom home. Power, water, and NBN services are running past and are ready for connection.

Priced competitively at \$70,000, this block offers exceptional value for those looking to create their ideal home in a desirable location.