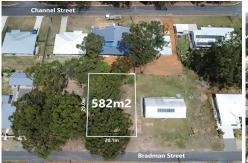

## Russell Island, 56 Bradman Street

GENEROUSLY SIZED 582m2 - MOSTLY CLEARED - NORTH END!

Located less than 2.5kms from the ferry terminal and shopping center, and just 400 meters from the popular local bowls club, this generously sized 582m² block offers ample space to build your dream home. The land is semi-cleared, providing a great balance of privacy and ease for construction, and is situated on a sealed road for added convenience.

## **More About this Property**

| Property ID   | V7DGWY      |
|---------------|-------------|
| Property Type | Residential |
| Land Area     | 582 m²      |