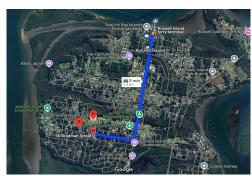

## Russell Island, 56 Bradman Street

GENEROUSLY SIZED 582m2 - MOSTLY CLEARED - NORTH END!

Located less than 2.5kms from the ferry terminal and shopping center, and just 400 meters from the popular local bowls club, this generously sized 582m² block offers ample space to build your dream home. The land is semi-cleared, providing a great balance of privacy and ease for construction, and is situated on a sealed road for added convenience.

Russell Island is only a twenty-minute ferry ride from the mainland (Redland Bay) with

For Sale Please Call

Contact Scott Cooper 0450 522 399 scooper.bayislands@ljhooker.com.au

LJ Hooker Bay Islands (07) 3409 2255

Brisbane city forty minutes north and the beautiful Gold Coast forty minutes south. Drive to Redland Bay Marina, jump on the ferry, walk 100m to LJ Hooker Bay Islands and discover what awaits you for the next exciting chapter of your life!