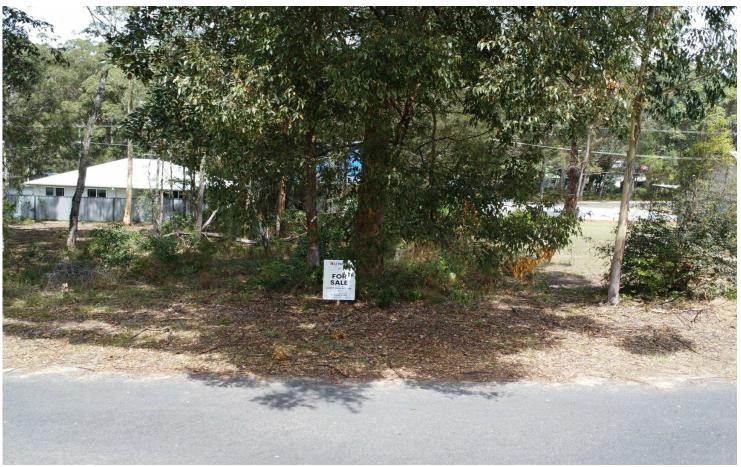

## Russell Island, 56 Bradman Street

GENEROUSLY SIZED 582m2 - MOSTLY CLEARED - NORTH END!

Located less than 2.5kms from the ferry terminal and shopping center, and just 400 meters from the popular local bowls club, this generously sized 582m² block offers ample space to build your dream home. The land is semi-cleared, providing a great balance of privacy and ease for construction, and is situated on a sealed road for added convenience.

Soil and drainage testing have already been completed, and the property is suitable for building a three-bedroom home. Power, water, and NBN services are running past and are ready for connection.

Priced competitively at \$70,000, this block offers exceptional value for those looking to create their ideal home in a desirable location.