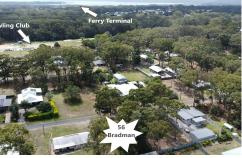

## Russell Island, 56 Bradman Street

GENEROUSLY SIZED 582m2 - MOSTLY CLEARED - NORTH END!

Located less than 2.5kms from the ferry terminal and shopping center, and just 400 meters from the popular local bowls club, this generously sized 582m² block offers ample space to build your dream home. The land is semi-cleared, providing a great balance of privacy and ease for construction, and is situated on a sealed road for added convenience.

Russell Island is only a twenty-minute ferry ride from the mainland (Redland Bay) with

For Sale Please Call

Contact Scott Cooper 0450 522 399 scooper.bayislands@ljhooker.com.au

LJ Hooker Bay Islands (07) 3409 2255

Brisbane city forty minutes north and the beautiful Gold Coast forty minutes south. Drive to Redland Bay Marina, jump on the ferry, walk 100m to LJ Hooker Bay Islands and discover what awaits you for the next exciting chapter of your life!