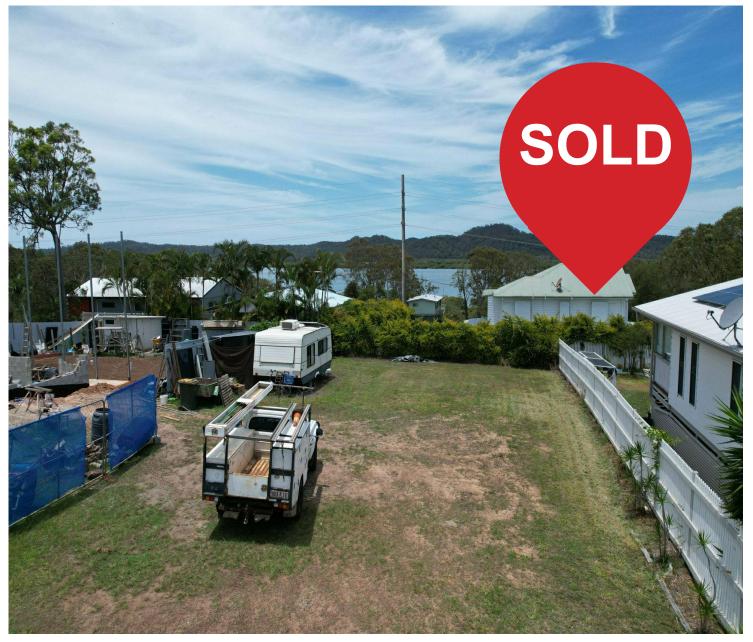

# LAND VIEW MAGNIFICENT VIEWS TO NORTH STRADBROKE ISLAND

This 567m2 block of land has every thing you are looking for on an island

- only 2.4 km to town and ferries
- flat and cleared
- power and water running past the front of the land
- great water views to north Stradbroke island
- a large 567m2 block

Russell island offers so much to someone who would love the country island feel but only be 15min to Redland bay and 45min to Gold coast and Brisbane

Please call Greg on 0431515295 to view this property