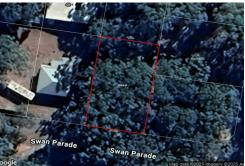

## Russell Island, 5 Swan Parade

FLAT & LEVEL - PEACEFUL LOCATION WITH PRIVACY!

Nestled in a quiet neighbourhood surrounded by a serene bush setting, this 546m² block offers an excellent opportunity to enter the property market.

## **More About this Property**

| Property ID   | VNHGWY      |
|---------------|-------------|
| Property Type | Residential |
| Land Area     | 546 m2      |