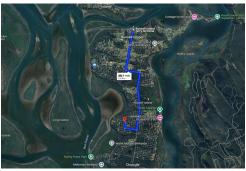

Located on the western side of Russell Island, this block combines privacy and convenience. You'll be just 2.5kms from the renowned Wahine Boat Ramp, 3.5kms north of the beautiful Sandy Beach Reserve, and only a 5.5km drive from the ferry terminal and shopping centre.