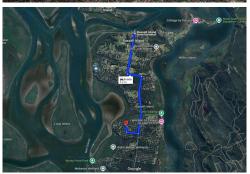

## FLAT & LEVEL - PEACEFUL LOCATION WITH PRIVACY!

Nestled in a quiet neighbourhood surrounded by a serene bush setting, this 546m² block offers an excellent opportunity to enter the property market.

Located on the western side of Russell Island, this block combines privacy and convenience. You'll be just 2.5kms from the renowned Wahine Boat Ramp, 3.5kms north of the beautiful Sandy Beach Reserve, and only a 5.5km drive from the ferry terminal and shopping centre.

There is power, water and NBN running by ready to be connected and the property has been mostly cleared with the exception of the larger trees.

Russell Island is only a twenty-minute ferry ride from the mainland (Redland Bay) with Brisbane city forty minutes north and the beautiful Gold Coast forty minutes south. Drive to

For Sale \$57,500

Contact Scott Cooper 0450 522 399 scooper.bayislands@ljhooker.com.au

LJ Hooker Bay Islands (07) 3409 2255

Redland Bay Marina, jump on the ferry, walk 100m to LJ Hooker Bay Islands and discover what awaits you for the next exciting chapter of your life!