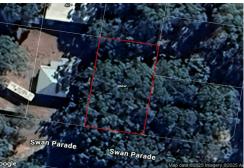

## Russell Island, 5 Swan Parade

## FLAT & LEVEL - PEACEFUL LOCATION WITH PRIVACY!

Nestled in a quiet neighbourhood surrounded by a serene bush setting, this 546m² block offers an excellent opportunity to enter the property market.

Located on the western side of Russell Island, this block combines privacy and convenience. You'll be just 2.5kms from the renowned Wahine Boat Ramp, 3.5kms north of the beautiful Sandy Beach Reserve, and only a 5.5km drive from the ferry terminal and shopping centre.

There is power, water and NBN running by ready to be connected and the property has been mostly cleared with the exception of the larger trees.

Russell Island is only a twenty-minute ferry ride from the mainland (Redland Bay) with Brisbane city forty minutes north and the beautiful Gold Coast forty minutes south. Drive to

## **More About this Property**

| Property ID   | VNHGWY      |
|---------------|-------------|
| Property Type | Residential |
| Land Area     | 546 m²      |