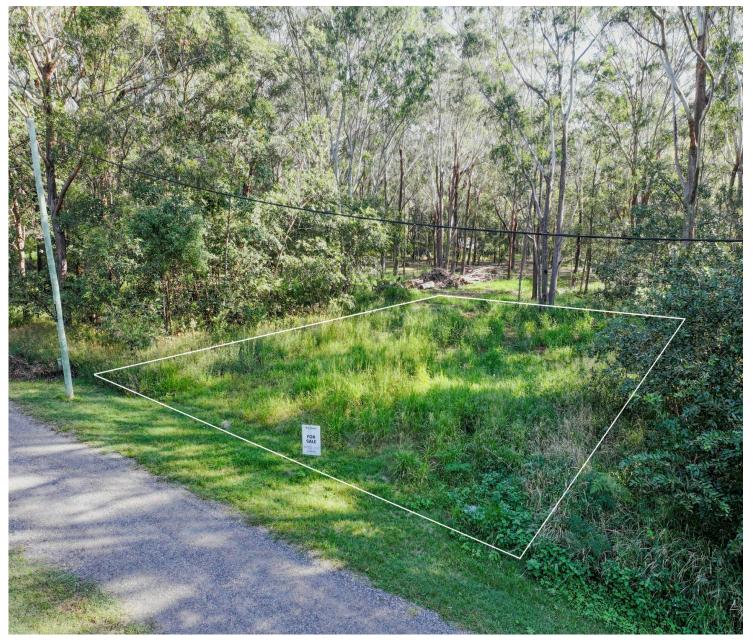

# Russell Island, 5 Blaxland Street

## Prime Land Near Wahine Drive Boat Ramp

Positioned on one of Russell Island's sought-after elevated pockets, this 95% cleared block offers an exceptional opportunity to build your dream home or island getaway. Sitting proudly at a high elevation, the land enjoys cooling breezes and potential scenic outlooks, all while being just minutes from the popular Wahine Drive boat ramp – perfect for boating enthusiasts and those who love the water.

The property comes with a stamped, approved building plan, saving you time and money and fast-tracking your build. With essential services already available – including town water, power, and NBN internet – you can start planning your island lifestyle today.