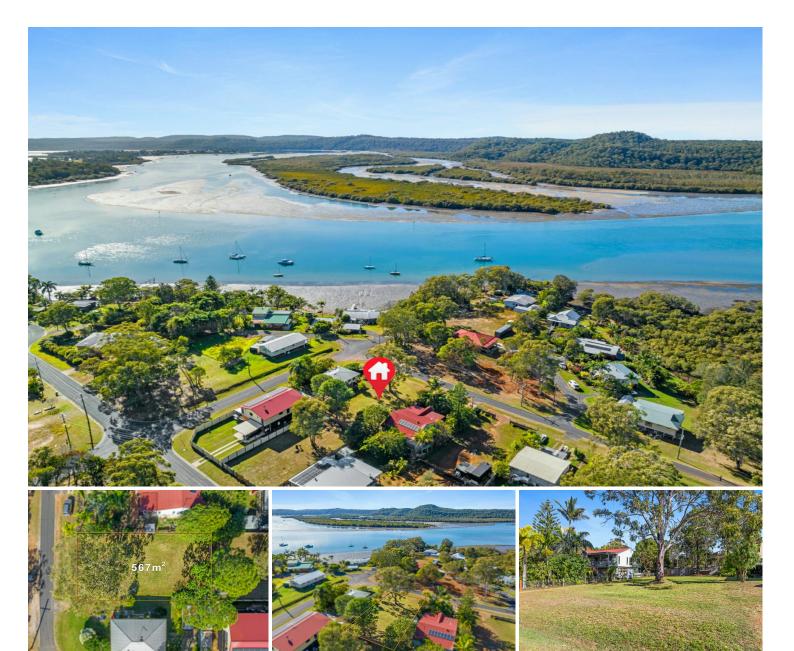

# Russell Island, 4 Aquamarine Avenue

Water views from both directions, build your dream home

If you are wanting to build your dream home or even just a weekender, this is the ultimate paradise block. Located on the high side of the street, this mostly cleared block has already got fences on 2 sides. Long term neighbours in place and surrounding blocks are already sold. Put 4 Aquamarine Av at the top of your list.

This fabulous residential block is located in a prime location with never to be built out views!!! Look out to North Stradbroke and Willes Islands with views across the Canaipa passage, close to the boat ramp and the heart of the island is just a few minutes drive away.