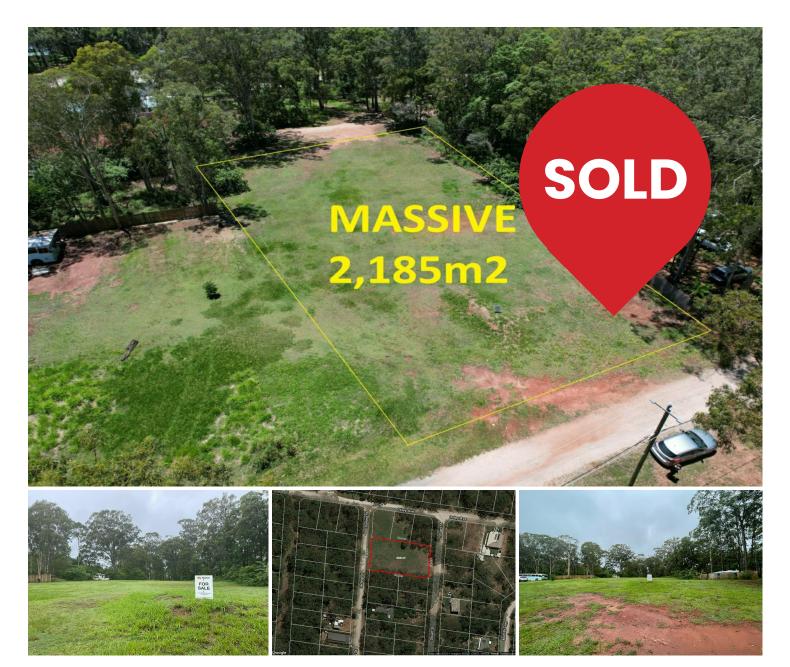

## Russell Island, 4-6 Darling Street

2,185m2 Be Quick

Listed for \$199,000 be one of the first before you miss out. What a piece of land. Located on the highest point of Russell Island and only minutes away from the Wahine Dve Boat Ramp. Launch your jet-ski, boat or even just head down for a fish.

Build your ultimate home on Russell island get the pool, the large shed and your very own mansion. Island lifestyle is everything and this block offers it all.

Call me today and organize an inspection, walk over the allotment and you will be sold.