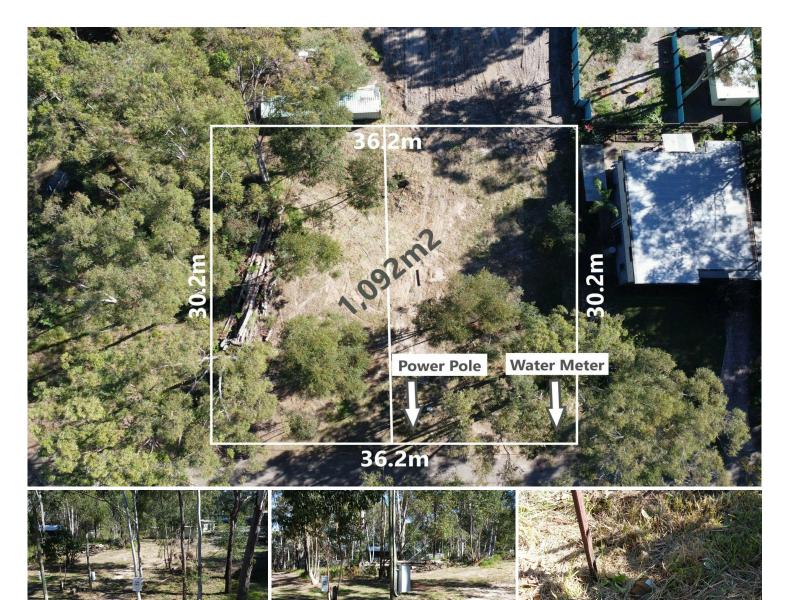

## DOUBLE BLOCK WITH 2 TITLES - POWER & WATER CONNECTED!

An incredible opportunity awaits with this expansive double block comprising two separate titles, offering a combined land area of 1,092m². Located in a convenient and growing pocket of the island, just 2kms from the Ferry Terminal and Shopping Centre, 37-39 Doverton Drive is ideal for those seeking a ready-to-go site for development, a landbank investment, or the perfect place to build your dream home.

Take advantage of \$8,500.00 worth of value add with power & water already connected, survey completed and a current soil test in place!

- ? Power & Water Connected (\$6,500.00 of value)
- ? Surveyed (\$1,200.00 of value)
- ? Soil Test (\$880.00 of value)
- Mostly Cleared Land Saves you time and money on preparation

## **More About this Property**

| Property ID   | VV2GWY      |
|---------------|-------------|
| Property Type | Residential |
| Land Area     | 1092 m2     |