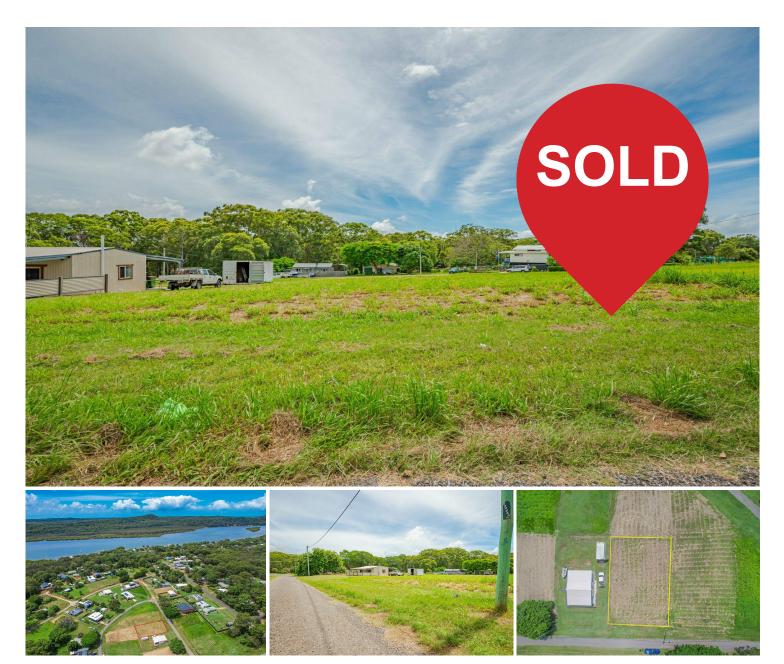

## Great Value Must See

Welcome to 29 Woomera Street

This perfectly situated block is a stones throw away from the Wahine Drive boat ramp in an open area with conservation trees off to the distance to create that island surround at a generous 562 Sqm this parcel is ready for you to create your dream home.