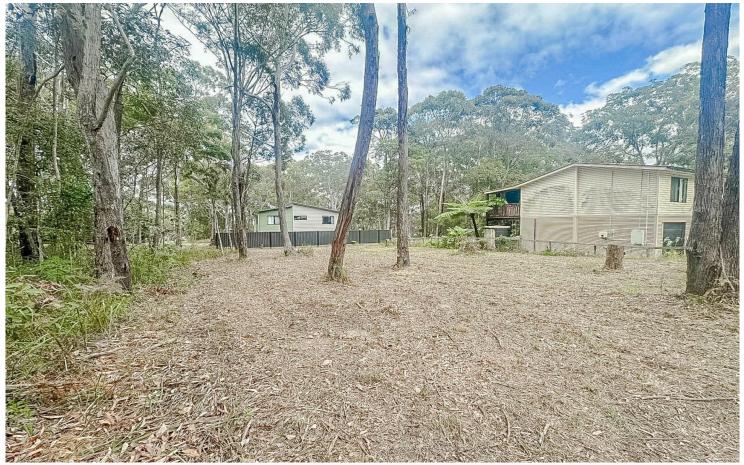

## Russell Island, 28 Ilumba Street MOSTLY CLEARED - 900M TO BOWLS CLUB!

28 llumba Street is a prime real estate opportunity on the northwestern side of Russell Island, offering a flat and mostly cleared 546m² block. This property is conveniently located just 3 kilometers from the ferry terminal and shopping center, making it easy to access essential services and transportation. The neighborhood is well-regarded, providing a friendly and welcoming community atmosphere. Additionally, the popular local bowls club is within a short 900-meter walk, adding to the appeal for those who enjoy social activities.

The block is equipped with essential utilities, including power, water, and NBN, all ready for connection. The property is accessible via a sealed road, and it is partially fenced, with one side fenced and a durable Colorbond fence at the rear. At \$68,000, this partially cleared block represents an excellent value in this desirable location, making it a compelling option for potential buyers.