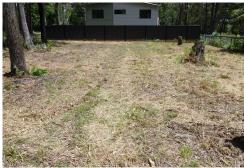

## Russell Island, 28 Ilumba Street MOSTLY CLEARED - 900M TO BOWLS CLUB!

28 llumba Street is a prime real estate opportunity on the northwestern side of Russell Island, offering a flat and mostly cleared 546m² block. This property is conveniently located just 3 kilometers from the ferry terminal and shopping center, making it easy to access essential services and transportation. The neighborhood is well-regarded, providing a friendly and welcoming community atmosphere. Additionally, the popular local bowls club is within a short 900-meter walk, adding to the appeal for those who enjoy social activities.

The block is equipped with essential utilities, including power, water, and NBN, all ready for connection. The property is accessible via a sealed road, and it is partially fenced, with one side fenced and a durable Colorbond fence at the rear. At \$68,000, this partially cleared block represents an excellent value in this desirable location, making it a compelling option for potential buyers.