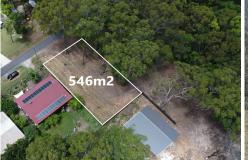

## Russell Island, 28 Ilumba Street MOSTLY CLEARED - 900M TO BOWLS CLUB!

28 llumba Street is a prime real estate opportunity on the northwestern side of Russell Island, offering a flat and mostly cleared 546m² block. This property is conveniently located just 3 kilometers from the ferry terminal and shopping center, making it easy to access essential services and transportation. The neighborhood is well-regarded, providing a friendly and welcoming community atmosphere. Additionally, the popular local bowls club is within a short 900-meter walk, adding to the appeal for those who enjoy social activities.

LAND 546 m<sup>2</sup>

For Sale \$68,000

Contact Scott Cooper 0450 522 399 scooper.bayislands@ljhooker.com.au

Russell Island is only a twenty-minute ferry ride from the mainland (Redland Bay) with

LJ Hooker Bay Islands (07) 3409 2255

## **More About this Property**

| Property ID   | V5FGWY      |
|---------------|-------------|
| Property Type | Residential |
| Land Area     | 546 m²      |