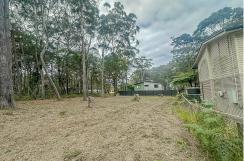

## Russell Island, 28 Ilumba Street MOSTLY CLEARED - 900M TO BOWLS CLUB!

28 llumba Street is a prime real estate opportunity on the northwestern side of Russell Island, offering a flat and mostly cleared 546m² block. This property is conveniently located just 3 kilometers from the ferry terminal and shopping center, making it easy to access essential services and transportation. The neighborhood is well-regarded, providing a friendly and welcoming community atmosphere. Additionally, the popular local bowls club is within a short 900-meter walk, adding to the appeal for those who enjoy social activities.

The block is equipped with essential utilities, including power, water, and NBN, all ready for connection. The property is accessible via a sealed road, and it is partially fenced, with one side fenced and a durable Colorbond fence at the rear. At \$68,000, this partially cleared block represents an excellent value in this desirable location, making it a compelling option for potential buyers.