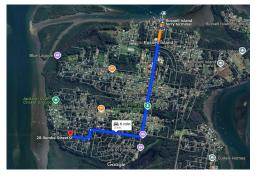

## Russell Island, 28 Ilumba Street MOSTLY CLEARED - 900M TO BOWLS CLUB!

28 llumba Street is a prime real estate opportunity on the northwestern side of Russell Island, offering a flat and mostly cleared 546m² block. This property is conveniently located just 3 kilometers from the ferry terminal and shopping center, making it easy to access essential services and transportation. The neighborhood is well-regarded, providing a friendly and welcoming community atmosphere. Additionally, the popular local bowls club is within a short 900-meter walk, adding to the appeal for those who enjoy social activities.

LAND 546 m<sup>2</sup>

For Sale \$68,000

Contact Scott Cooper 0450 522 399 scooper.bayislands@ljhooker.com.au

Russell Island is only a twenty-minute ferry ride from the mainland (Redland Bay) with

LJ Hooker Bay Islands (07) 3409 2255

Brisbane city forty minutes north and the beautiful Gold Coast forty minutes south. Drive to Redland Bay Marina, jump on the ferry, walk 100m to LJ Hooker Bay Islands and discover what awaits you for the next exciting chapter of your life!