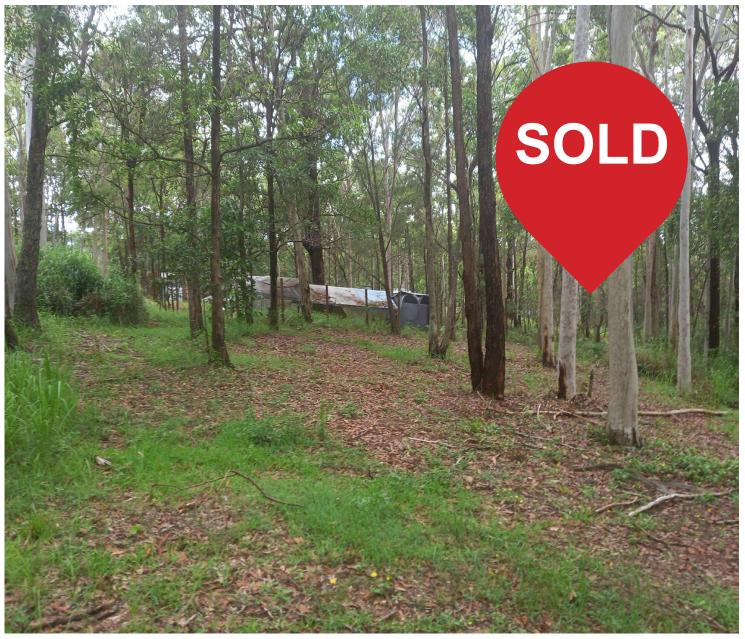

## Russell Island, 16 DARLING STREET MOST AFFORDABLE LAND IN QLD

Located 1/2 way down the island this 546m2 block offers something for everyone. Good area. close to Wahine boat ramp only a 5 minute drive to Sandy beach. Power and water run down the street , a beautiful semi bush location giving the new owner a lovely and quiet location with only a few neighbors.