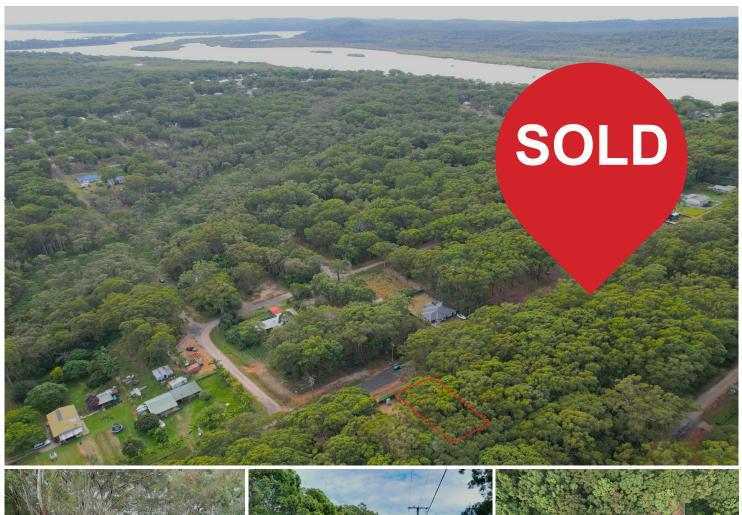

# Russell Island, 12 Hume Street

### Sealed Road Water and Power

This exceptional block of land is perfectly situated approximately halfway down the island, offering both convenience and tranquility. Positioned on a sealed road, access is easy and comfortable, making it an ideal spot for your dream home or a savvy investment.

Convenient Road Access: A sealed road ensures year-round access regardless of weather conditions.

Comprehensive Utilities: With water, power, and internet readily available, this land is ready for development.