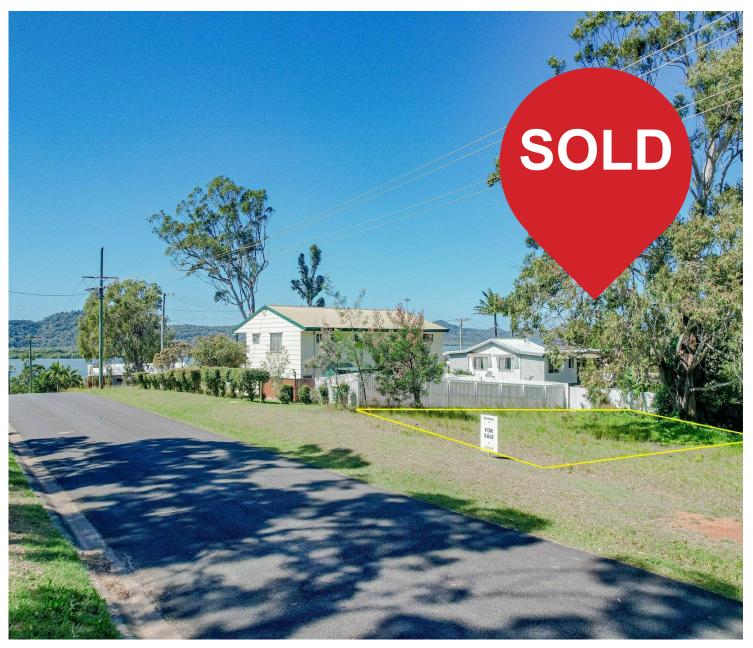

## **Russell Island, 10 Cutter Street**

Perfect Block \$85,000

Discover the perfect opportunity to build your dream home on this beautiful block of land located on the north end of Russell Island. This prime piece of real estate is not far from the IGA shopping center, ensuring convenience for all your shopping needs.

Ideal Location: Situated on the north end of Russell Island, just a short distance from the IGA shopping center

Sealed Road Access: Enjoy easy access with a sealed road leading directly to the property.

Water Views: Wake up to beautiful water views from your future home.

Wide Frontage: Boasting a generous 25.2m frontage, perfect for building a wider home with more space and design flexibility.

LAND 625 m<sup>2</sup>

Affordable Price: Listed at an attractive price of \$85,000, this block offers excellent value for a prime location on the island.