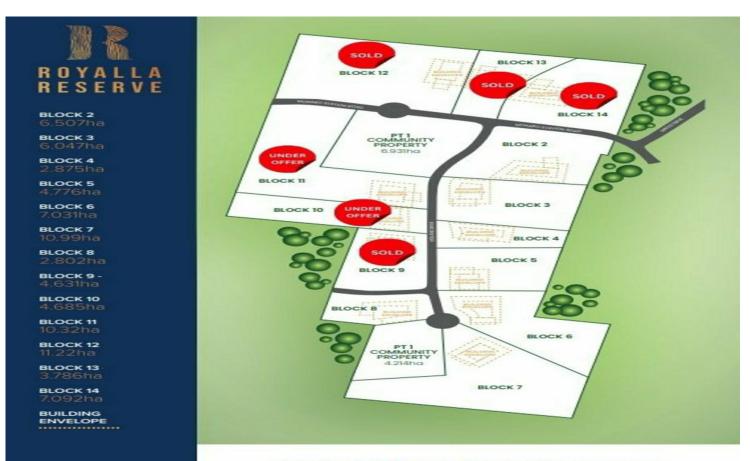

## Royalla, Lot 8/156 Holland Drive

Welcome to Royalla Reserve Estate.

Lot 8 - 2.80Ha

Welcome to Royalla Reserve Estate.

PLEASE CONTACT US FOR ADDITIONAL LAND BLOCK SIZES AVAILABLE

This prestige estate is limited to just 13 lots located on the fringe of the existing Royalla Estate. The estate is in a prime location with no through roads, minutes off the Monaro Highway and just a leisurely 12 minute drive to Calwell shopping centre and Googong Town Centre, whilst Canberra City centre is less than 35km.

The estate's blocks vary in size and offer spectacular views across the Namadgi and Snowy Mountain ranges, wide sealed roads, full fencing, power to each block and 2 communal land parcels, with one featuring a large dam.

For Sale \$925,000

Contact Troy Thompson 0408 694 917 troy.thompson@ljhooker.com.au

Marcus Cataldo 0401 744 964 marcus.cataldo@ljhooker.com.au

LJ Hooker Country Canberra (02) 6213 3999 Just 8 opportunities remain available for purchasers to buy their ideal block, build their new family home and develop their own mini estate with endless room for park land gardens, generous outdoor entertaining areas, and maybe a swimming pool and tennis court.

For a full update on block availability, to book your private on site inspection, or to secure your block, contact LJ Hooker Country today.