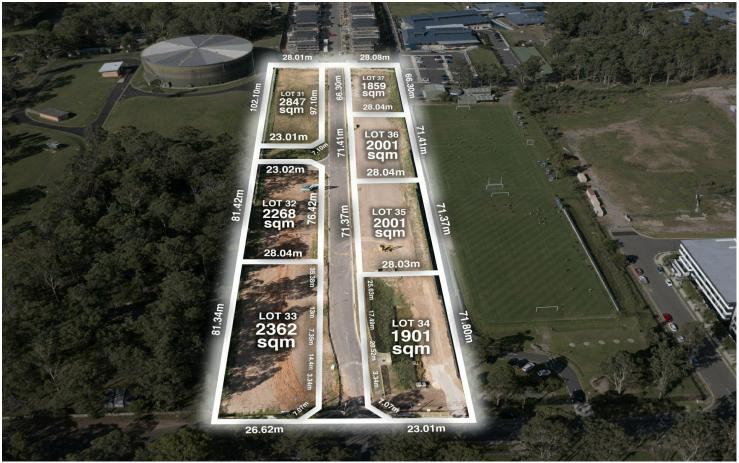

#### **Property Feature**

- -Registered 2000 sqm Lots
- -Wide Frontage Available
- -R2 Zoned
- -Land Only choose your own builder

### **Location Highlights**

- Walking Distance to Tallawong Metro Station