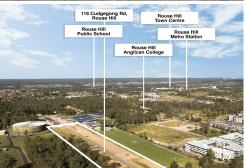

# Rouse Hill, Lot 32/116 Cudgegong Road

## Premium 2000 sqm Lots Available

Ankush Kohal from LJ Hooker Box Hill proudly presents you this rare opportunity to secure 2000 sqm lots walking distance to Tallawong metro Station and Rouse Hill Anglican College. Ease of access to an abundance of established & future amenity in highly sought after location.

#### **Property Feature**

- -Registered 2000 sqm Lots
- -Wide Frontage Available
- -R2 Zoned
- -Land Only choose your own builder

### **Location Highlights**

- Walking Distance to Tallawong Metro Station





#### **For Sale**

Contact Agent

#### **Contact**

#### **Ankush Kohal**

0456300927

ankush.boxhill@ljhooker.com.au

#### Neeraj Mehta

0402 004 677

neeraj.boxhill@ljhooker.com.au

LJ Hooker Box Hill 0456 300 927

- Walking Dist