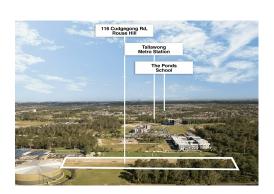

# Rouse Hill, Lot 32/116 Cudgegong Road

## Premium 2000 sqm Lots Available

Ankush Kohal from LJ Hooker Box Hill proudly presents you this rare opportunity to secure 2000 sqm lots walking distance to Tallawong metro Station and Rouse Hill Anglican College. Ease of access to an abundance of established & future amenity in highly sought after location.

### **Location Highlights**

- Walking Distance to Tallawong Metro Station