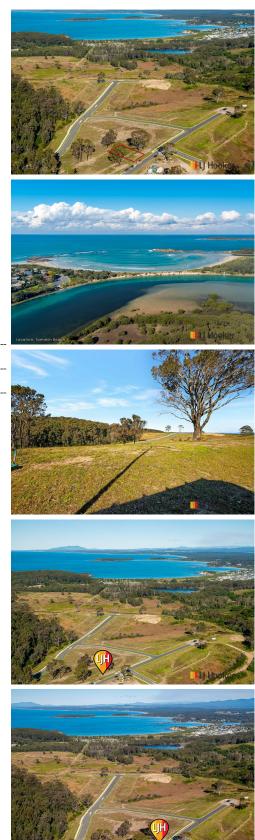

#### PRICE REDUCTION!!

Have you missed out on securing your dream block in the Elements Estate at Rosedale? Well this great block could just be the one you are looking for!

Featuring a wide frontage completely cleared and gently sloping area of 1,000sqm there is plenty of room for an upmarket duplex (STCA), a large family home with room for a pool or extra shedding for those collectables. The decision is all yours to contemplate. Having cleared managed land all around there will be no problematic fire issues and the best part is you have an ocean outlook from the block and an even better one as depicted if you build a two-story residence.

Rosedale is a sought after location perfectly positioned between the busy

**For Sale** \$695,000

Contact Rob Routledge 0414 235 976

rroutledge.batemansbay@ljhooker.com.au

This is one of the premium blocks in the Estate both in size and location with an outlook that is hard to surpass in the location. Now registered all you have to do is organise your plans and get ready to build in your dream location.

Block size: 1,000 sqm