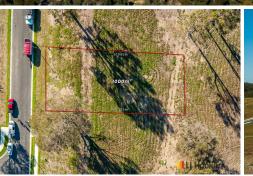

#### PRICE REDUCTION!!

Have you missed out on securing your dream block in the Elements Estate at Rosedale? Well this great block could just be the one you are looking for!

Featuring a wide frontage completely cleared and gently sloping area of 1,000sqm there is plenty of room for an upmarket duplex (STCA), a large family home with room for a pool or extra shedding for those collectables. The decision is all yours to contemplate. Having cleared managed land all around there will be no problematic fire issues and the best part is you have an ocean outlook from the block and an even better one as depicted if you build a two-story residence.

Block size: 1,000 sqm