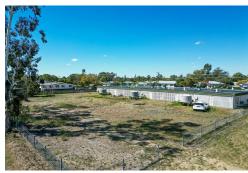

## Roma, 91 Miscamble Street E

**DUAL ACCESS VACANT BLOCK** 

Located just a short stroll from town is this large flat parcel of land. Nestled privately behind a block of units there is endless potential with this vacant block.

## Features Include:

- 1837m2 block
- Fully serviced block (power, water and sewer)
- Dual Access via either Miscamble or Crawford Street
- Fenced on 3 sides
- Custom design your dream home OR take advantage of the work the current sellers have undertaken with building plans for units already drafted