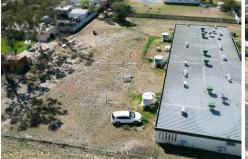

## Roma, 91 Miscamble Street E

**DUAL ACCESS VACANT BLOCK** 

Located just a short stroll from town is this large flat parcel of land. Nestled privately behind a block of units there is endless potential with this vacant block.

## Features Include:

- 1837m2 block
- Fully serviced block (power, water and sewer)
- Dual Access via either Miscamble or Crawford Street
- Fenced on 3 sides
- Custom design your dream home OR take advantage of the work the current sellers have undertaken with building plans for units already drafted