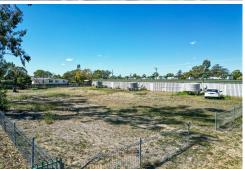

## Roma, 91 Miscamble Street E

**DUAL ACCESS VACANT BLOCK** 

Located just a short stroll from town is this large flat parcel of land. Nestled privately behind a block of units there is endless potential with this vacant block.

## Features Include:

- 1837m2 block
- Fully serviced block (power, water and sewer)
- Dual Access via either Miscamble or Crawford Street
- Fenced on 3 sides
- Custom design your dream home OR take advantage of the work the current sellers have undertaken with building plans for units already drafted