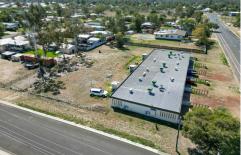

## Roma, 91 Miscamble Street E

**DUAL ACCESS VACANT BLOCK** 

Located just a short stroll from town is this large flat parcel of land. Nestled privately behind a block of units there is endless potential with this vacant block.

## Features Include:

- 1837m2 block
- Fully serviced block (power, water and sewer)
- Dual Access via either Miscamble or Crawford Street
- Fenced on 3 sides
- Custom design your dream home OR take advantage of the work the current sellers have undertaken with building plans for units already drafted