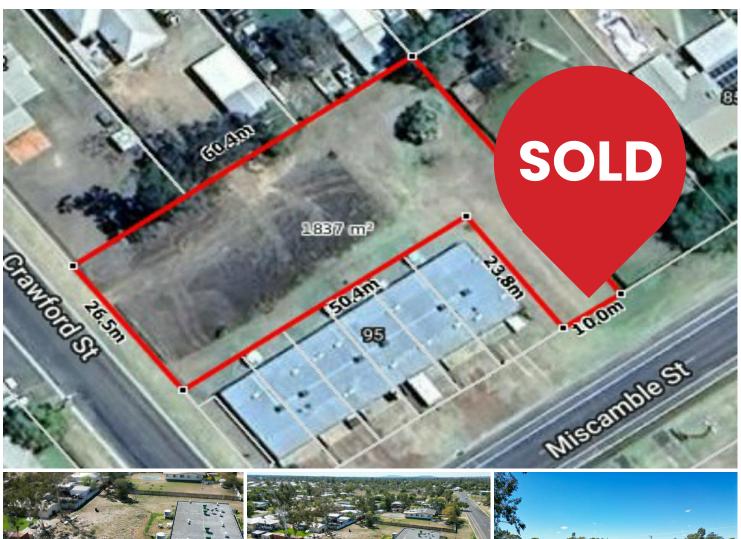

## Roma, 91 Miscamble Street E

**DUAL ACCESS VACANT BLOCK** 

Located just a short stroll from town is this large flat parcel of land. Nestled privately behind a block of units there is endless potential with this vacant block.

## Features Include:

- 1837m2 block
- Fully serviced block (power, water and sewer)
- Dual Access via either Miscamble or Crawford Street
- Fenced on 3 sides
- Custom design your dream home OR take advantage of the work the current sellers have undertaken with building plans for units already drafted