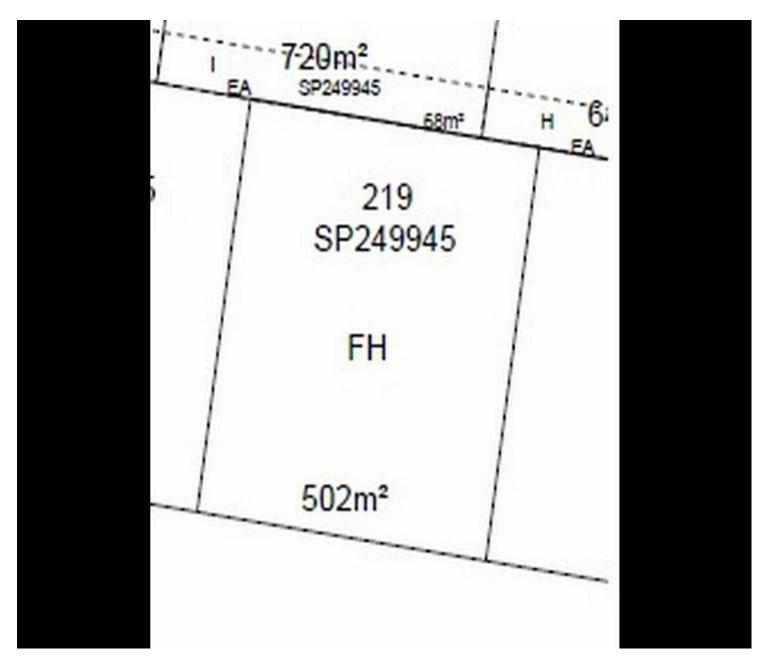

## **VACANT LAND IN NEW ESTATE!**

Ready for you to start building is this 502sqm block available in Clearview Rise. Newly developed estate with family friendly manicured gardens and children's play area across the road. Surrounded by new homes and within walking distance to schools and hospitals, this is a great investment opportunity.

## **More About this Property**

| Property ID   | 13JHG2      |
|---------------|-------------|
| Property Type | Residential |
| Land Area     | 502 m²      |