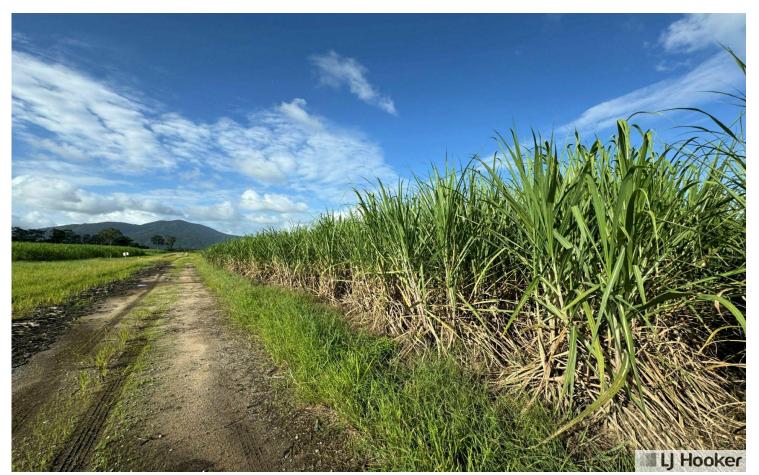

## Rockingham, 328 Rockingham Road

APPROX. 200 ACRE CANE FARM FOR SALE

This multi-generational family farm is an approx. 81.15 hectare sugar cane farm located in Euramo which is only 10 minutes south of Tully. With roughly 70 hectares under cane, the property produces on average around 5000 – 5500 tonne.

There are two lagoons on the property with established nature corridors, as well as a set of Cane Train points on the property. The farm is also easily accessible from Rockingham Road with established headlands.