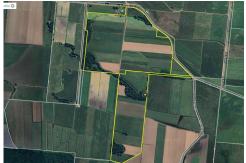

## Rockingham, 328 Rockingham Road

APPROX. 200 ACRE CANE FARM FOR SALE

This multi-generational family farm is an approx. 81.15 hectare sugar cane farm located in Euramo which is only 10 minutes south of Tully. With roughly 70 hectares under cane, the property produces on average around 5000 – 5500 tonne.

## **More About this Property**

| Property ID   | EGCGYA     |
|---------------|------------|
| Property Type | Commercial |
| Land Area     | 81.14 ha   |

Hercules Argyros 0458 681 007

Principal - Sales Consultant | herc@ljhtully.com.au