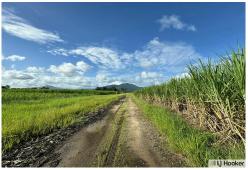

## Rockingham, 328 Rockingham Road

APPROX. 200 ACRE CANE FARM FOR SALE

This multi-generational family farm is an approx. 81.15 hectare sugar cane farm located in Euramo which is only 10 minutes south of Tully. With roughly 70 hectares under cane, the property produces on average around 5000 – 5500 tonne.

There are two lagoons on the property with established nature corridors, as well as a set of Cane Train points on the property. The farm is also easily accessible from Rockingham Road with established headlands.