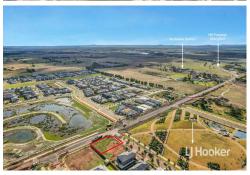

# Spectacular 626m2 Vacant Land in Beautiful Bridgefield Estate

LJ Hooker Property Point presents 2 Bridgefield Parkway, Rockbank. Brilliant opportunity to create the home you've been dreaming of! Positioned at the entrance of the beautiful Bridgefield Estate, this vacant parcel of land comprises a generous 626m2 with dimensions of up to 21.36-meters in width and 30-meters in depth.

Boasting a coveted corner position and located opposite a peaceful parkland reserve, this is north-facing allotment is the perfect setting for a family home or quality investment. Upon completion, residents will benefit from free landscaping services, choosing from one of six unique designs.

For families, this property will offer zoning for Rockbank Primary School and Springside West Secondary College. Esteemed private school Bacchus Marsh Grammar is just a short 10 minute drive from this great location. Positioned less than 30-kilometers from Melbourne's CBD, commuters will enjoy direct access to the Western Freeway. Public transport options include the frequently serviced Rockbank Station.