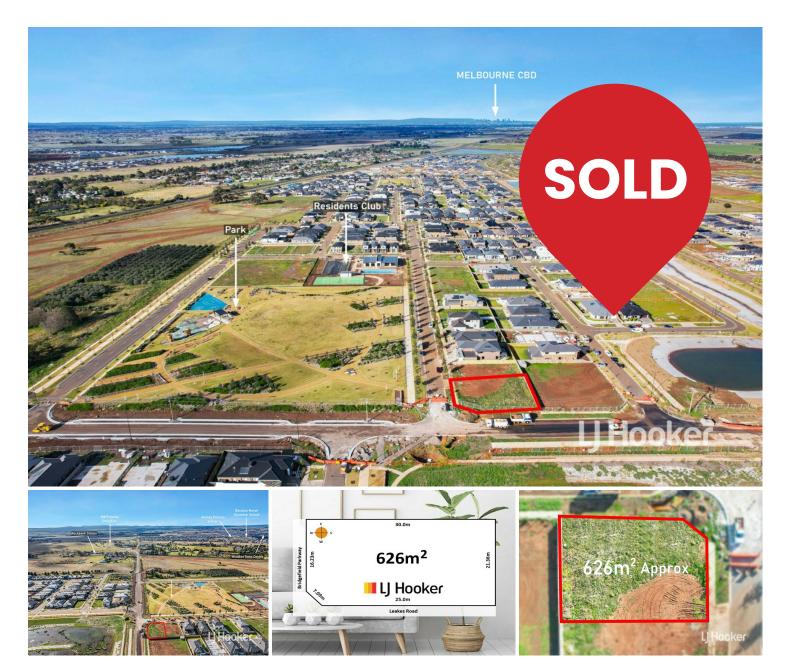

# Spectacular 626m2 Vacant Land in Beautiful Bridgefield Estate

LJ Hooker Property Point presents 2 Bridgefield Parkway, Rockbank. Brilliant opportunity to create the home you've been dreaming of! Positioned at the entrance of the beautiful Bridgefield Estate, this vacant parcel of land comprises a generous 626m2 with dimensions of up to 21.36-meters in width and 30-meters in depth.

Boasting a coveted corner position and located opposite a peaceful parkland reserve, this is north-facing allotment is the perfect setting for a family home or quality investment. Upon completion, residents will benefit from free landscaping services, choosing from one of six unique designs.

LAND 626 m<sup>2</sup>