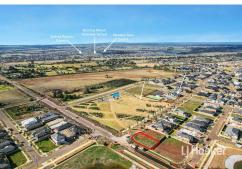

# Spectacular 626m2 Vacant Land in Beautiful Bridgefield Estate

LJ Hooker Property Point presents 2 Bridgefield Parkway, Rockbank. Brilliant opportunity to create the home you've been dreaming of! Positioned at the entrance of the beautiful Bridgefield Estate, this vacant parcel of land comprises a generous 626m2 with dimensions of up to 21.36-meters in width and 30-meters in depth.

Boasting a coveted corner position and located opposite a peaceful parkland reserve, this is north-facing allotment is the perfect setting for a family home or quality investment. Upon completion, residents will benefit from free landscaping services, choosing from one of six unique designs.

For families, this property will offer zoning for Rockbank Primary School and Springside West Secondary College. Esteemed private school Bacchus Marsh Grammar is just a short 10 minute drive from this great location. Positioned less than 30-kilometers from Melbourne's CBD, commuters will enjoy direct access to the Western Freeway. Public transport options include the frequently serviced Rockbank Station.