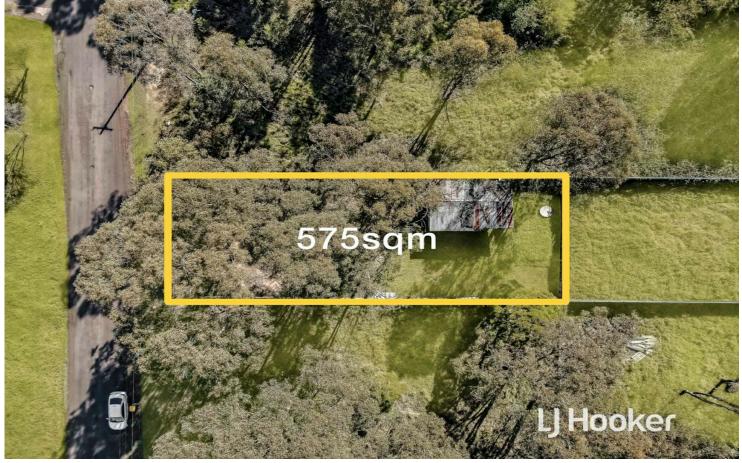

## Riverstone, Lot 29-30 Marsden Road

Versatile Block With Future Potential! - Inspection at Shop 35/111 Railway Terrace, Schofields

Sanjeev Kumar and the team at LJ Hooker are excited to present this beautiful 575sqm block in the new suburb of Angus! This versatile block of land with 12m of frontage will suit a broad range of buyers. Nearby to Riverstone station, Riverstone Shopping Village, nearby and upcoming schools, this property is within a prime location with various amenities available.

For Sale
Just Listed - \$260,000 to \$280,000

Contact Sanjeev Kumar 0433 289 620 sanjeev.kumar@ljhooker.com.au

Some of the many features of this property include:

- RU4 Zoned
- 575.4sqm of land
- 12m Frontage
- 2km to Riverstone Station and Shopping Village
- New suburb of Angus