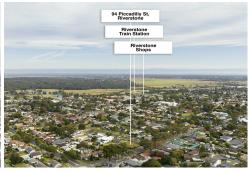

#### Location Highlights:

- 1.0km to Riverstone Village Shopping Centre (Restaurants, shopping, medical)
- 1.4km to Riverstone Station
- 2.8km to Schofields Village
- 2.8km to Schofields Station
- 3.8km to Schofields Station
- 5.4km Tallawong Metro