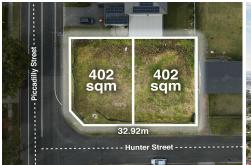

## 803sqm Corner Lot

Ankush Kohal from LJ Hooker Box Hill is excited to present 94 Piccadilly Street, Riverstone to the market! This huge North-facing block has a great potential to build your dream home on big block or potential subdivision to build 2 houses Subject to Council Approval (STCA).

This block situated in a highly sought after locale in Riverstone surrounded by near new high quality homes and schools. Potential for childcare, subdivision and much more, the opportunities are limitless with this large parcel of land.