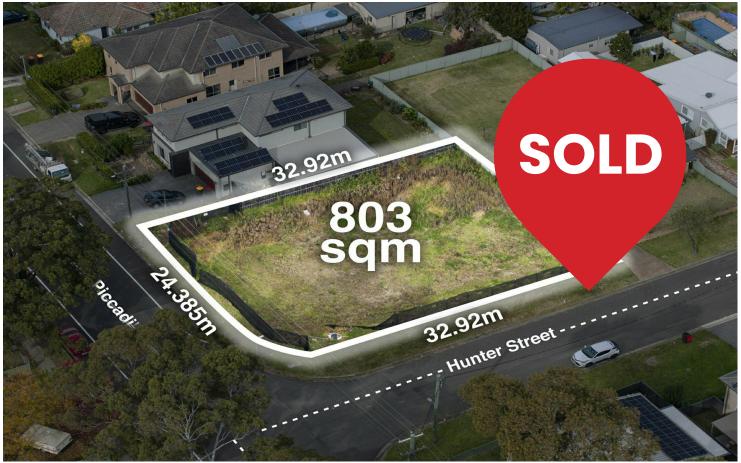

## 803sqm Corner Lot

Ankush Kohal from LJ Hooker Box Hill is excited to present 94 Piccadilly Street, Riverstone to the market! This huge North-facing block has a great potential to build your dream home on big block or potential subdivision to build 2 houses Subject to Council Approval (STCA).

#### **Property Features:**

- 803sqm block with 24.4m (approx) frontage
- Registered block
- R2 Zoned