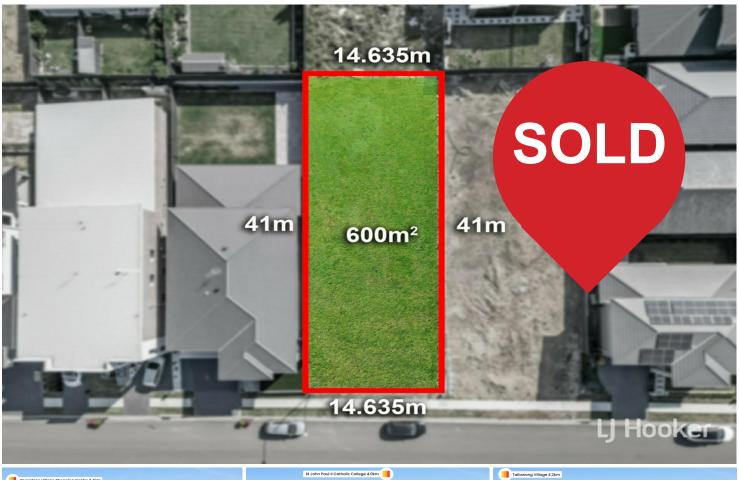

The land size is 600 sqm, which provides plenty of space for a comfortable home and a beautiful garden. The frontage is 14m and the depth is 41m.

You can work with your architect and builder to design a home that perfectly suits your needs and preferences.

Land - 600m (approx)

Frontage - 14.635m (approx)

Depth 41m (approx)

Location Highlights -

- 700m to Riverstone High school
- 1km to Norwest Christian College
- 1.4km to Riverstone Public School
- 2.6km to Riverstone Village Shopping Centre
- 2.7km to Riverstone station