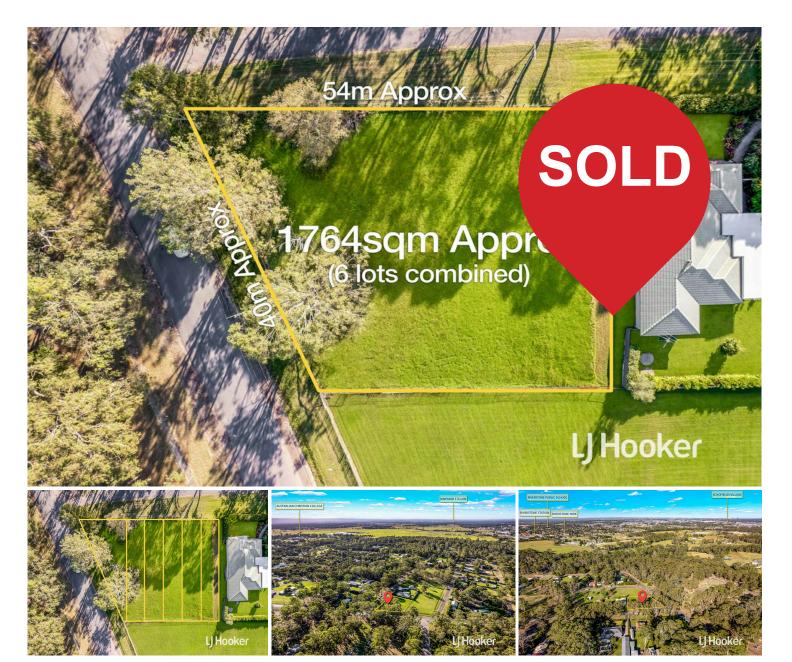

# Riverstone, 1-6 The Avenue

SOLD BY SANJEEV KUMAR RIVERSTONE & GRANTHAM FARM SPECIALIST 0433 289 620

Auction Location: In Office - Shop 35/111 Railway Terrace, Schofields

Sanjeev Kumar and the team at LJ Hooker Schofields are proud to present 1-6 The Avenue, Riverstone. Currently, Rural zoned (RU4) and not residential zoning.

## Features:

- Dual Frontage
- Close to Australian Christian College

| Property ID   | 3S6HXY      |
|---------------|-------------|
| Property Type | Residential |
| Land Area     | 1764 m2     |