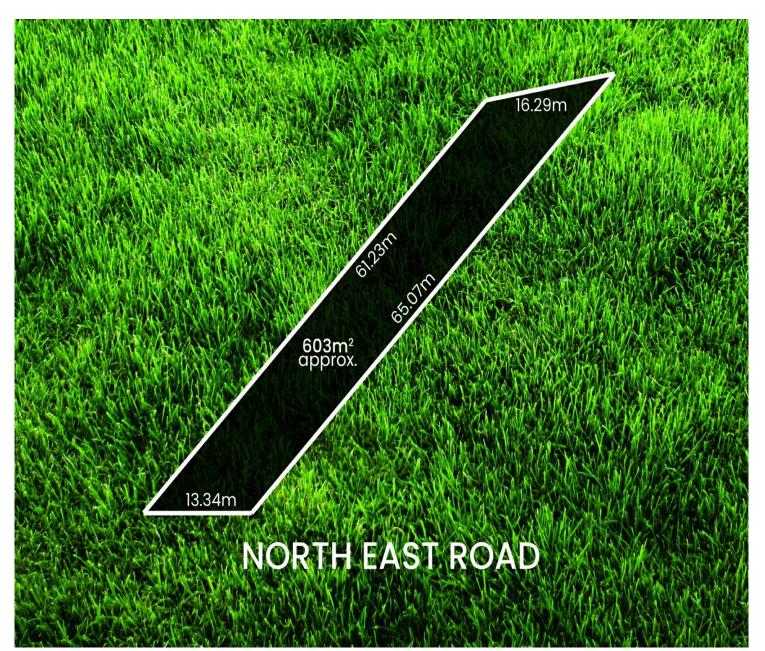

## Ridgehaven, 1127a North East Road

Spacious Allotment - Potential Plus!

An exceptional opportunity presents itself in the sought-after suburb of Ridgehaven. Secure this generous 603sqm\* Torrens Title block and turn your ideas into reality.

For Sale Contact Agent

Contact Thanasi Mantopoulos 0421 188 498 thanasi@ljhooker.me

Symeon Eftimiou 08 8352 7111 symeon@ljhooker.me

LJ Hooker Mile End | Woodville (08) 8352 7111 Key Features

- Land size 603sqm\*
- 13.34m\* frontage
- Zoning General Neighbourhood

## Specifications

Title: Torrens Title Land size: 603sqm (approx) Council: Tea Tree Gully Council

(STPC) Subject To Planning Consent \*Approximate

All information provided including, but not limited to, the property's land size, floorplan, floor size, building age and general property description has been obtained from sources deemed reliable. However, the agent and the vendor cannot guarantee the information is accurate and the agent, and the vendor, does not accept any liability for any errors or oversights. Interested parties should make their own independent enquiries and obtain their own advice regarding the property. Should this property be scheduled for Auction, the Vendor's Statement will be available for perusal by members of the public 3 business days prior to the Auction at the offices of LJ Hooker Mile End at 206a Henley Beach Road, Torrensville and for 30 minutes prior to the Auction at the place which the Auction will be conducted. RLA 242629