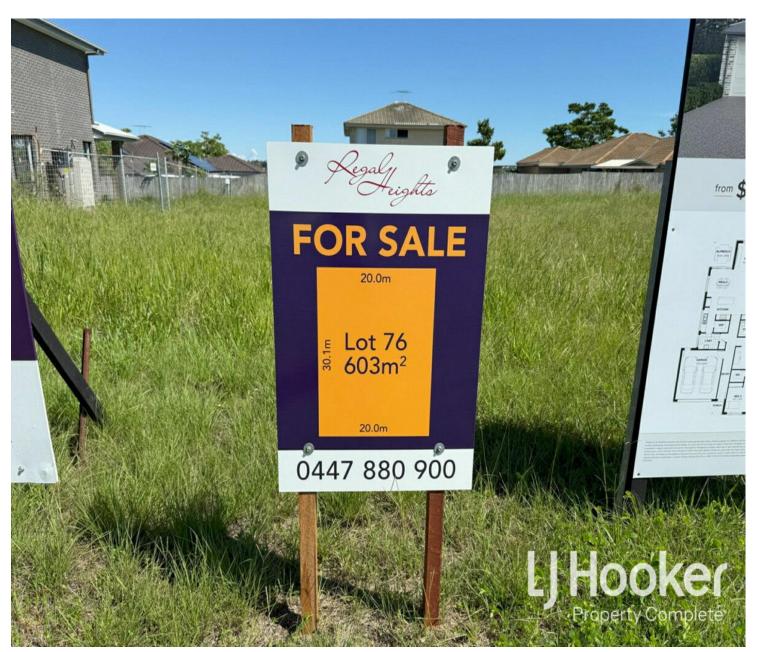

## Regents Park, Lot 76/4 Marcus Drive

Lot 76 / 4 Marcus Drive, Regents Park

REGISTERED LAND READY TO SETTLE NOW!!

Forming part of a well established owner occupied community, this land release is the final release of blocks for this estate.

LAND 603 m<sup>2</sup>

For Sale \$825,000

Contact Mark Todd 0447 880 900 mtodd@ljhcomplete.com.au

LJ Hooker Property Complete 1300 360 388

**Disclaimer:** All information contained therein is gathered from relevant third parties sources. We cannot guarantee or give any warranty about the information provided. Interested parties must rely solely on their own enquiries. Within close proximity but not limited to -

To request further information on this land please contact Mark Todd on 0447 880 900.

## More About this Property

| Property ID   | 1KMPHGS            |
|---------------|--------------------|
| Property Type | Residential        |
| Land Area     | 603 m <sup>2</sup> |

## Mark Todd 0447 880 900

Director - Land Marketing Division | mtodd@ljhcomplete.com.au