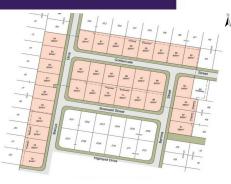

# Regents Park, Lot 71/4 Marcus Drive

"REGISTERED LAND" Lot 71 / 4 Marcus Drive, Regents Park

Forming part of a well established owner occupied community, this land release is the final release of blocks for this estate.

Located in the south-eastern corridor of Brisbane, Regal Heights is accessible to many surrounding locations and suburbs, such as regular public transport routes to local facilities, parklands and retail outlets including Grand Plaza Shopping Center in Browns plains.