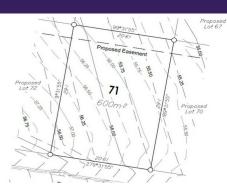

# Regents Park, Lot 71/4 Marcus Drive

"REGISTERED LAND" Lot 71 / 4 Marcus Drive, Regents Park

Forming part of a well established owner occupied community, this land release is the final release of blocks for this estate.

## More About this Property

| Property ID   | 1KHWHGS     |
|---------------|-------------|
| Property Type | Residential |
| Land Area     | 600 m²      |