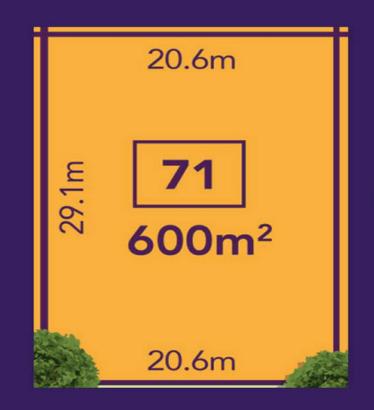

# Regents Park, Lot 71/4 Marcus Drive

"REGISTERED LAND" Lot 71 / 4 Marcus Drive, Regents Park

Forming part of a well established owner occupied community, this land release is the final release of blocks for this estate.

## More About this Property

| Property ID   | 1KHWHGS     |
|---------------|-------------|
| Property Type | Residential |
| Land Area     | 600 m²      |