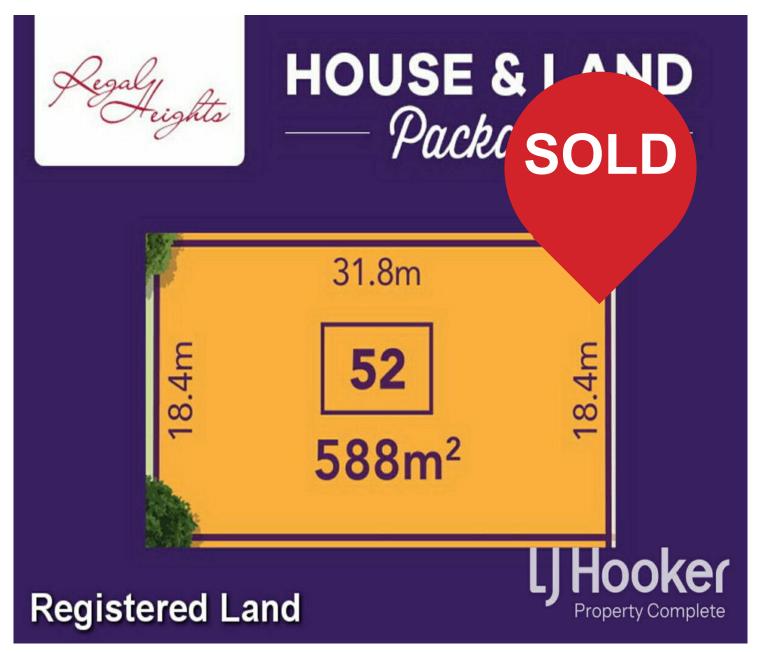

## Regents Park, Lot 52/4 Marcus Drive

"REGISTERED LAND" Lot 52 / 4 Marcus Drive, Regents Park QLD 4118

Forming part of a well established owner occupied community, this land release is the final release of blocks for this estate.

ا کے

LAND 588 m2

For Sale \$680,000

Contact Mark Todd 0447 880 900 mtodd@ljhcomplete.com.au

Within close proximity but not limited to -

LJ Hooker Property Complete 1300 360 388

- \*3 minute to Regents Park State School
- \*6 minute to Park Ridge State High School
- \*5 minute to Park Ridge Shopping Centre (Supermarket, Fast Food, Medical etc)
- \*16 minute to Logan Hospital
- \*30 minute to Brisbane CBD
- \*50 minutes to Gold Coast

## **More About this Property**

| Property ID   | 1KA4HGS     |
|---------------|-------------|
| Property Type | Residential |
| Land Area     | 588 m2      |