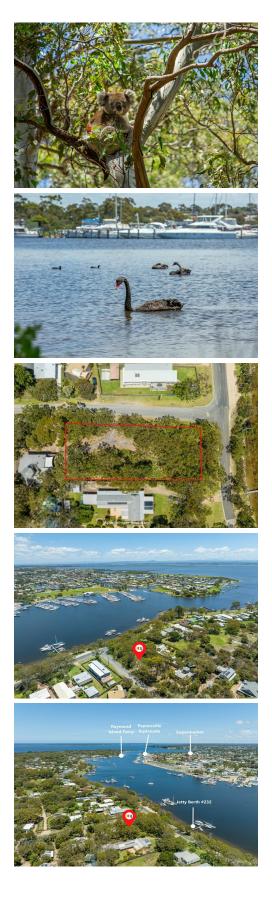

## **Raymond Island, 119 Western Boulevard** EXCEPTIONAL 1696M2 WATERFRONT RESERVE ALLOTMENT WITH JETTY BERTH

A Rare Haven for Lake Enthusiasts! Discover the epitome of lakeside living on this exclusive 1696m2 allotment. Boasting stunning lake vistas, a convenient jetty berth just across the road providing direct access to the tranquil waters that beckon for boating, swimming and paddling adventures. Enjoy the abundance of koalas, bird and wildlife. A rare opportunity to embrace a waterfront lifestyle with all services, excluding natural gas. Don't miss this unique gem!