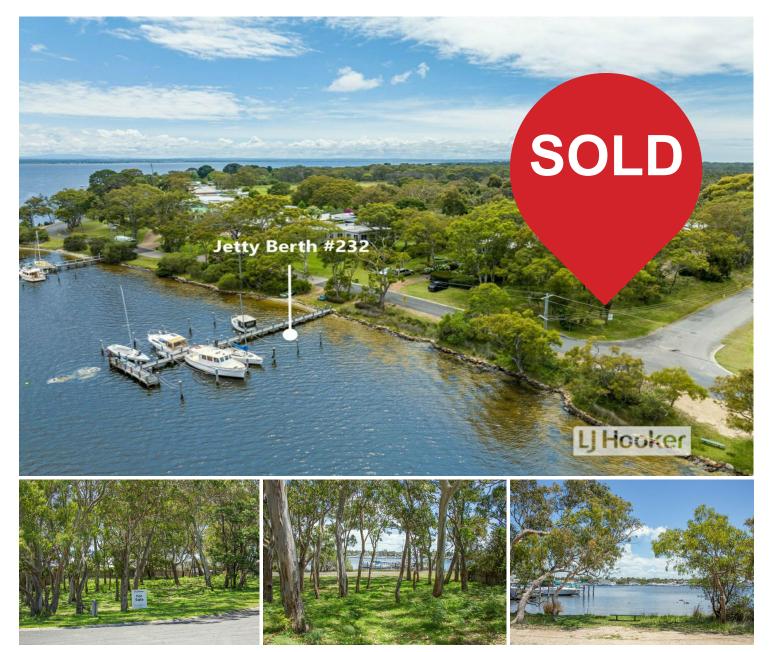

## **Raymond Island, 119 Western Boulevard** EXCEPTIONAL 1696M2 WATERFRONT RESERVE ALLOTMENT WITH JETTY BERTH

A Rare Haven for Lake Enthusiasts! Discover the epitome of lakeside living on this exclusive 1696m2 allotment. Boasting stunning lake vistas, a convenient jetty berth just across the road providing direct access to the tranquil waters that beckon for boating, swimming and paddling adventures. Enjoy the abundance of koalas, bird and wildlife. A rare opportunity to embrace a waterfront lifestyle with all services, excluding natural gas. Don't miss this unique gem!