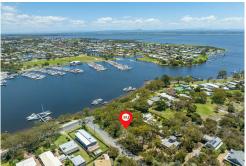

# EXCEPTIONAL 1696M2 WATERFRONT RESERVE ALLOTMENT WITH JETTY BERTH

A Rare Haven for Lake Enthusiasts! Discover the epitome of lakeside living on this exclusive 1696m2 allotment. Boasting stunning lake vistas, a convenient jetty berth just across the road providing direct access to the tranquil waters that beckon for boating, swimming and paddling adventures. Enjoy the abundance of koalas, bird and wildlife. A rare opportunity to embrace a waterfront lifestyle with all services, excluding natural gas. Don't miss this unique gem!

## **More About this Property**

| Property ID   | M2EFCA      |
|---------------|-------------|
| Property Type | Residential |
| Land Area     | 1696 m²     |