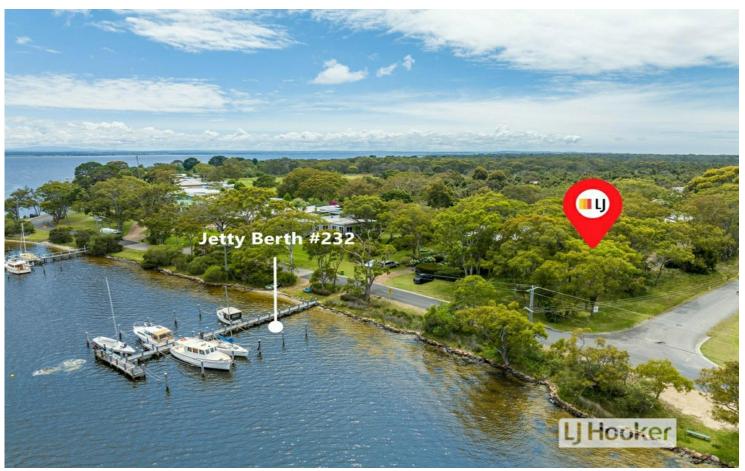

# Raymond Island, 119 Western Boulevard

# EXCEPTIONAL 1696M2 WATERFRONT RESERVE ALLOTMENT WITH JETTY BERTH

A Rare Haven for Lake Enthusiasts! Discover the epitome of lakeside living on this exclusive 1696m2 allotment. Boasting stunning lake vistas, a convenient jetty berth just across the road providing direct access to the tranquil waters that beckon for boating, swimming and paddling adventures. Enjoy the abundance of koalas, bird and wildlife. A rare opportunity to embrace a waterfront lifestyle with all services, excluding natural gas. Don't miss this unique gem!