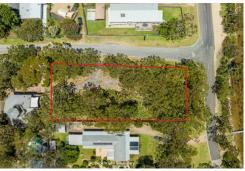

# EXCEPTIONAL 1696M2 WATERFRONT RESERVE ALLOTMENT WITH JETTY BERTH

A Rare Haven for Lake Enthusiasts! Discover the epitome of lakeside living on this exclusive 1696m2 allotment. Boasting stunning lake vistas, a convenient jetty berth just across the road providing direct access to the tranquil waters that beckon for boating, swimming and paddling adventures. Enjoy the abundance of koalas, bird and wildlife. A rare opportunity to embrace a waterfront lifestyle with all services, excluding natural gas. Don't miss this unique gem!

## **More About this Property**

| Property ID   | M2EFCA      |
|---------------|-------------|
| Property Type | Residential |
| Land Area     | 1696 m²     |