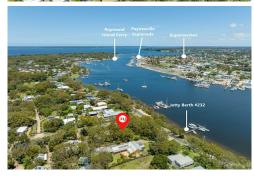

# Raymond Island, 119 Western Boulevard

# EXCEPTIONAL 1696M2 WATERFRONT RESERVE ALLOTMENT WITH JETTY BERTH

A Rare Haven for Lake Enthusiasts! Discover the epitome of lakeside living on this exclusive 1696m2 allotment. Boasting stunning lake vistas, a convenient jetty berth just across the road providing direct access to the tranquil waters that beckon for boating, swimming and paddling adventures. Enjoy the abundance of koalas, bird and wildlife. A rare opportunity to embrace a waterfront lifestyle with all services, excluding natural gas. Don't miss this unique gem!