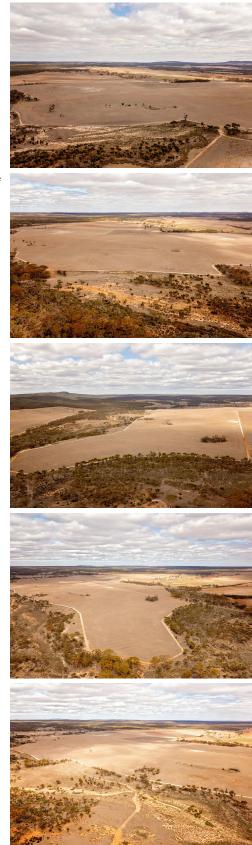

Approximately 325 arable acres of this expansive lot feature a mix of fertile soil types, ranging from deep loam to sandy clay, making it ideal for a variety of agricultural pursuits. Whether you envision cultivating crops, grazing livestock, or creating your own sustainable farmstead, the possibilities are endless.

The remaining area of the property is carefully fenced off, encompassing waterways adorned with remnants of native vegetation, including stately salmon gums and Yates

LAND 494.73 acre

For Sale Offers

Contact Robert Miloseski 0408 030 888 rmiloseski.subiaco@ljhooker.com.au

Adding to its appeal, Ravensthorpe Retreat features two dams, ensuring a reliable water supply for your endeavors. With bitumen frontage providing easy access and a powerline traversing the property, convenience meets tranquility in this remarkable landholding.