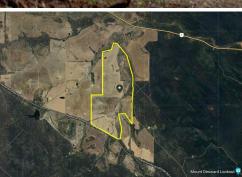

Sell with Robert Miloseski!!Massive 495 acres Lot For Sale!!

Escape to the serene countryside with Ravensthorpe Retreat, a sprawling 495-acre parcel offering an unparalleled opportunity for those seeking a slice of rural paradise. Nestled near Ravensthorpe, this vast property boasts captivating vistas of the Ravensthorpe Ranges, providing a backdrop of natural beauty that will take your breath away.

Approximately 325 arable acres of this expansive lot feature a mix of fertile soil types, ranging from deep loam to sandy clay, making it ideal for a variety of agricultural pursuits. Whether you envision cultivating crops, grazing livestock, or creating your own sustainable farmstead, the possibilities are endless.