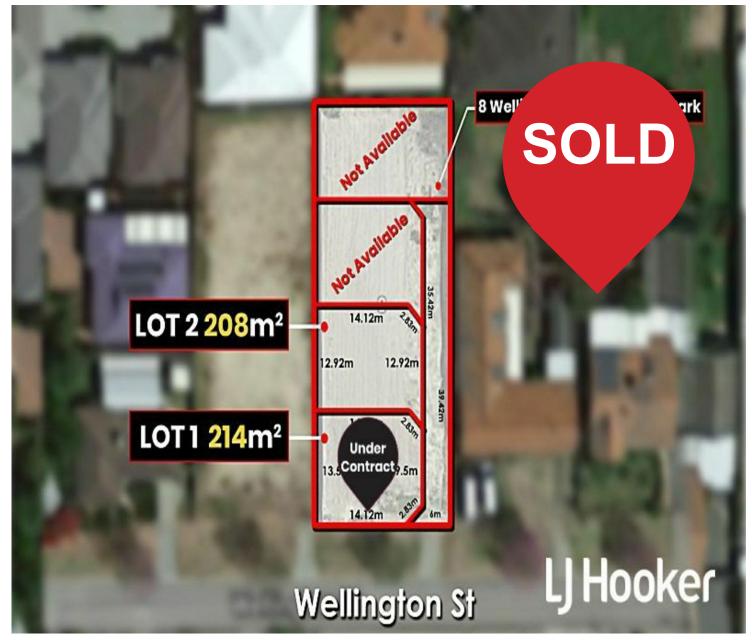

## Queens Park, 8A Wellington Street TITLED BLOCKS, READY TO BUILD

Presented by Shagun Ahuja from LJ Hooker Victoria Park - Belmont

Situated in a very desirable pocket of Queens Park, these survey strata titled blocks are ready for you to build your dream home. Minutes away from redeveloped train station, moments away from Westfield carousel, easy access to Welshpool Road and Albany highway and quick 20 min drive to Perth CBD.

LJ Hooker Victoria Park | Belmont (WA) (08) 9473 7777

- \* Park facing location
- \* Titled and ready to build
- \* 214 sqm & 208 sqm Blocks
- \* 2x Brand new homes Double storey homes at the back
- \* Options to build 3x2's or 4x2's homes
- \* Already Paved Driveway
- \* No strata fees