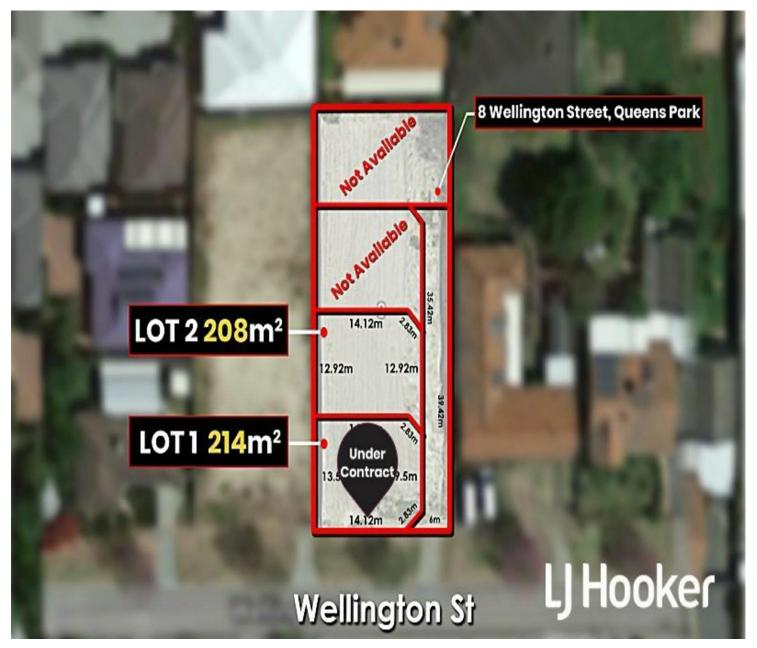

LJ Hooker Victoria Park | Belmont (WA) (08) 9473 7777

- \* Park facing location
- \* Titled and ready to build
- \* 214 sqm & 208 sqm Blocks
- \* 2x Brand new homes Double storey homes at the back
- \* Options to build 3x2's or 4x2's homes
- \* Already Paved Driveway
- \* No strata fees

## **More About this Property**

| Property ID   | 5FGGFFB     |
|---------------|-------------|
| Property Type | Residential |
| Land Area     | 214 m²      |