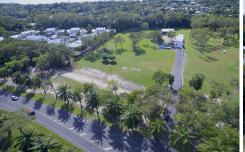

# Port Douglas, Lot 3/368-380 Port Douglas Road

12,300m2 LAND AVAILABLE IN PORT DOUGLAS!

Yes, that is right, a whopping parcel suited to a large variety of developments is currently available in Queensland's Tropical Jewell – Port Douglas. Located with convenient proximity to golf courses, restaurants, supermarket, school, bottle shop and medical needs is this flat well-drained parcel with feature trees dotted to suit a relaxed multitude of uses.

There is an existing executive residence and shed infrastructures and sizeable water feature should you wish to landbank for your economic future or incorporate this into the development plans as a caretaker residence or reception for the complex. Some preliminary artists impressions are available on request for merely one of many options...