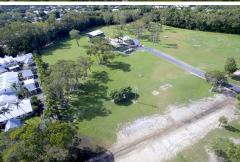

# Port Douglas, Lot 3/368-380 Port Douglas Road

12,300m2 LAND AVAILABLE IN PORT DOUGLAS!

Yes, that is right, a whopping parcel suited to a large variety of developments is currently available in Queensland's Tropical Jewell – Port Douglas. Located with convenient proximity to golf courses, restaurants, supermarket, school, bottle shop and medical needs is this flat well-drained parcel with feature trees dotted to suit a relaxed multitude of uses.

There is an existing executive residence and shed infrastructures and sizeable water feature should you wish to landbank for your economic future or incorporate this into the development plans as a caretaker residence or reception for the complex. Some preliminary artists impressions are available on request for merely one of many options...