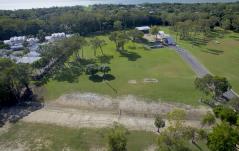

# Port Douglas, Lot 3/368-380 Port Douglas Road

12,300m2 LAND AVAILABLE IN PORT DOUGLAS!

Yes, that is right, a whopping parcel suited to a large variety of developments is currently available in Queensland's Tropical Jewell – Port Douglas. Located with convenient proximity to golf courses, restaurants, supermarket, school, bottle shop and medical needs is this flat well-drained parcel with feature trees dotted to suit a relaxed multitude of uses.

There is an existing executive residence and shed infrastructures and sizeable water feature should you wish to landbank for your economic future or incorporate this into the development plans as a caretaker residence or reception for the complex. Some preliminary artists impressions are available on request for merely one of many options...