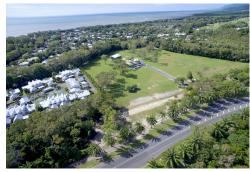

# Port Douglas, Lot 3/368-380 Port Douglas Road

12,300m2 LAND AVAILABLE IN PORT DOUGLAS!

Yes, that is right, a whopping parcel suited to a large variety of developments is currently available in Queensland's Tropical Jewell – Port Douglas. Located with convenient proximity to golf courses, restaurants, supermarket, school, bottle shop and medical needs is this flat well-drained parcel with feature trees dotted to suit a relaxed multitude of uses.

SCTA – exclusive housing estate, communal residential villas, retirement precinct, holiday units or residential complex.

In the post covid market an opportunity like this simply won't be repeated, it can't be repeated due to the peninsula orientation of Port Douglas whereby all

### **Michael Samson**

0403 066 189

msamson.portdouglas@ljhooker.com.au

LJ Hooker Port Douglas (07) 4099 5414 developable land has been used already and with natural water on three sides, need I say more? Southerners and those in large populated regions are already making the safe sea change to FNQ for a positive future life, our ideal tropical environment is simply a bonus, but this opportunity is beyond anything available in the region.