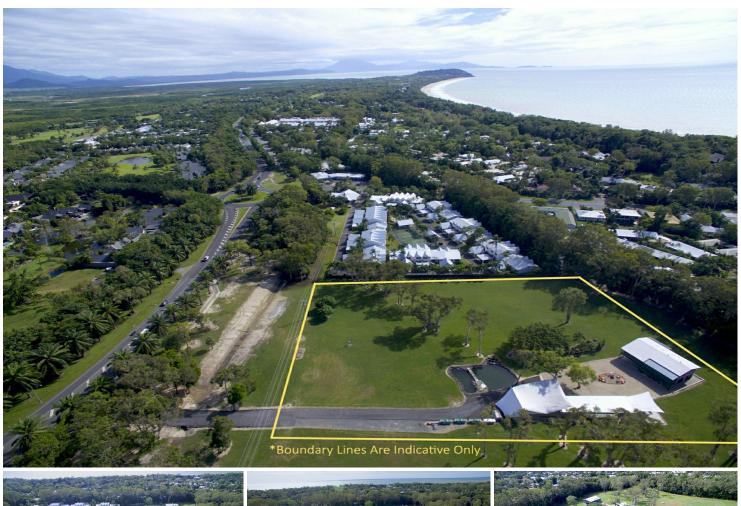

# Port Douglas, Lot 3/368-380 Port Douglas Road

12,300m2 LAND AVAILABLE IN PORT DOUGLAS!

Yes, that is right, a whopping parcel suited to a large variety of developments is currently available in Queensland's Tropical Jewell – Port Douglas. Located with convenient proximity to golf courses, restaurants, supermarket, school, bottle shop and medical needs is this flat well-drained parcel with feature trees dotted to suit a relaxed multitude of uses.

SCTA – exclusive housing estate, communal residential villas, retirement precinct, holiday units or residential complex.

In the post covid market an opportunity like this simply won't be repeated, it can't be repeated due to the peninsula orientation of Port Douglas whereby all

### **Michael Samson**

0403 066 189

msamson.portdouglas@ljhooker.com.au

LJ Hooker Port Douglas (07) 4099 5414 developable land has been used already and with natural water on three sides, need I say more? Southerners and those in large populated regions are already making the safe sea change to FNQ for a positive future life, our ideal tropical environment is simply a bonus, but this opportunity is beyond anything available in the region.

There is an existing executive residence and shed infrastructures and sizeable water feature should you wish to landbank for your economic future or incorporate this into the development plans as a caretaker residence or reception for the complex. Some preliminary artists impressions are available on request for merely one of many options...