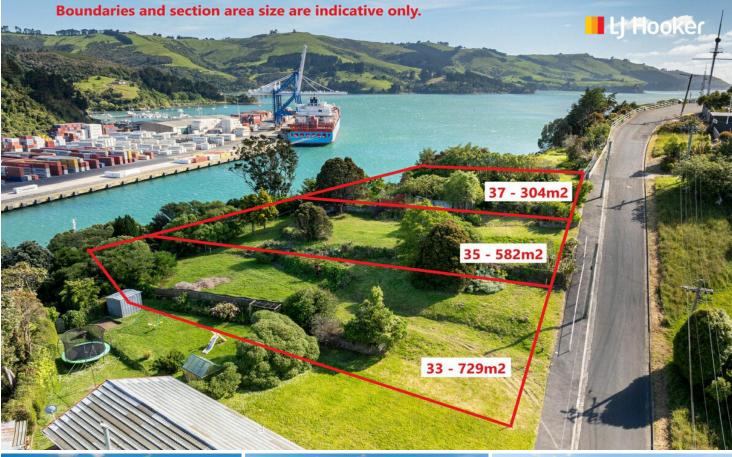

## Port Chalmers, 33/35/37 Constitution Street

Three Unique Opportunities to Create Dream Homes!

37 Constitution Street - Enquiries over \$219,000
35 Constitution Street - Enquiries over \$299,000
33 Constitution Street - Enquiries over \$319,000

Nestled in the charming coastal town of Port Chalmers, this exceptional residential land on Constitution Street offers a rare opportunity to build your dream home on one of three separate sections. With each section providing its own unique potential, you have the flexibility to design a residence that takes full advantage of the stunning natural vistas surrounding the Otago Harbour. The location ensures that you'll have both privacy and an inspiring backdrop for everyday living.

## More About this Property

| Property ID                            | 3P5XGDS     |
|----------------------------------------|-------------|
| Property Type                          | Residential |
| Land Area                              | 1615 m2     |
| Licensed Real Estate Agents (REAA2008) |             |