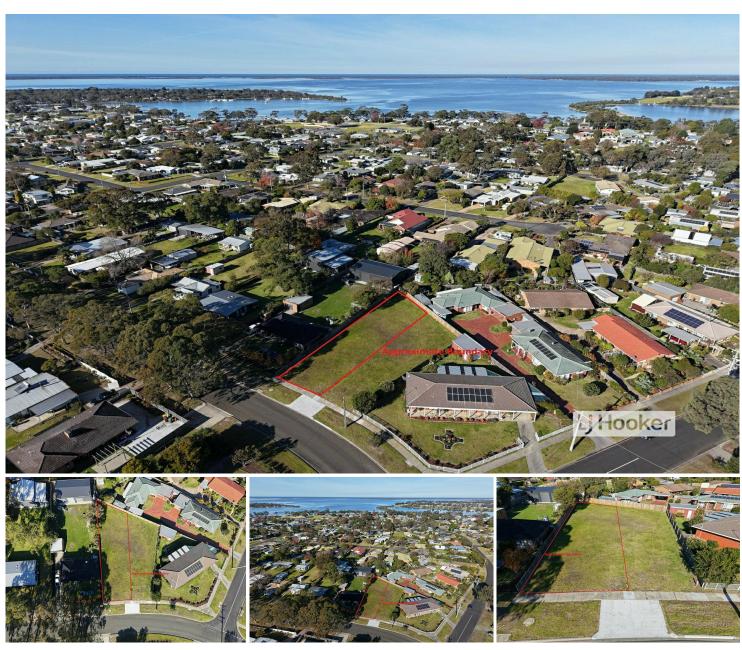

## Paynesville, 77A King Street PRIME LIFESTYLE ALLOTMENT IN A COVETED LOCATION

Nestled in a peaceful pocket of Paynesville, this quality vacant allotment presents a fantastic opportunity to secure a lifestyle focused property in a highly sought after setting. Enjoying close proximity to Paynesville Park and within easy walking distance to the Bowls Club, this location offers the perfect balance of recreation, community and convenience. Whether it's a leisurely stroll through leafy surrounds or a relaxed afternoon on the green, you'll appreciate the laid back charm this address affords. With all services available and generous space to design your ideal home, this is a rare chance to bring your vision to life in a location that truly embraces the East Gippsland lifestyle.

## More About this Property

| Property ID   | MGZFCA      |
|---------------|-------------|
| Property Type | Residential |
| Land Area     | 557 m2      |