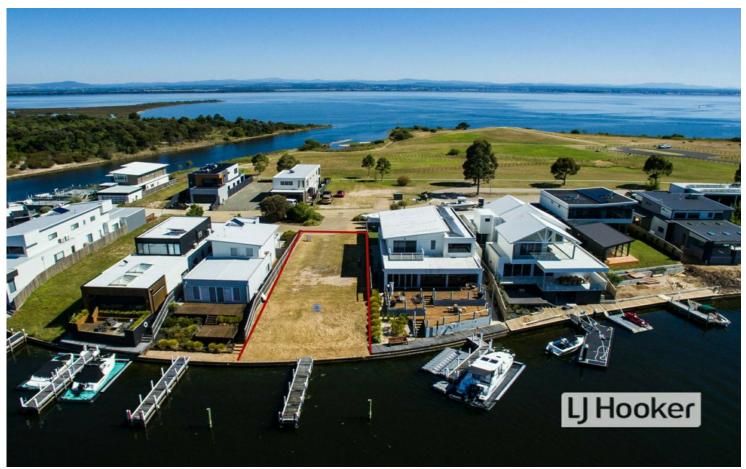

## Paynesville, 27 Driftwood Close

# EXQUISITE WATERFRONT ALLOTMENT WITH PRIVATE JETTY - A BOATER'S PARADISE

This waterfront allotment is a rare opportunity to own a slice of paradise. With its private jetty, stunning canal views, and immediate lake access, it promises a lifestyle filled with relaxation and aquatic adventures. Whether you're an avid boater or simply seeking a peaceful retreat, this property is a perfect place to create your waterfront dream home. Ample space on a flat, easy to build terrain, perfect for constructing a luxurious waterfront home with all services available. Don't miss the chance to live this idyllic lifestyle every day of the week.