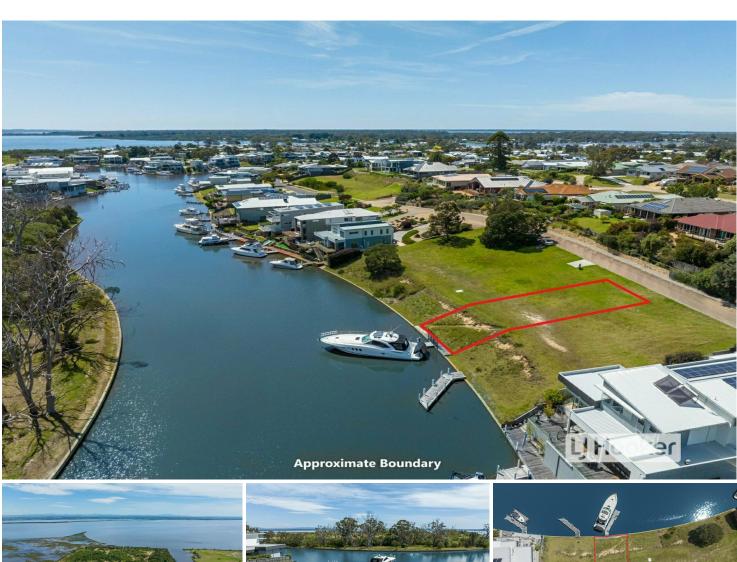

## **Paynesville, 17 The Inlet** ALLOTMENT ON RIVIERA HARBOURS WITH PRIVATE JETTY BERTH

Discover the epitome of waterfront luxury on this exquisite allotment nestled on Riviera Harbours. Embrace the allure of a pre-constructed jetty berth at the foot of the property. The north facing orientation ensures breathtaking canal views, with the potential for even more captivating lake vistas from a meticulously planned two-storey residence. Seamlessly integrated services add to the allure, promising a lifestyle of utmost convenience. Become the envy of your social circle as you relish daily boating escapades, setting the stage for a life where every moment is a celebration of coastal living at its finest.