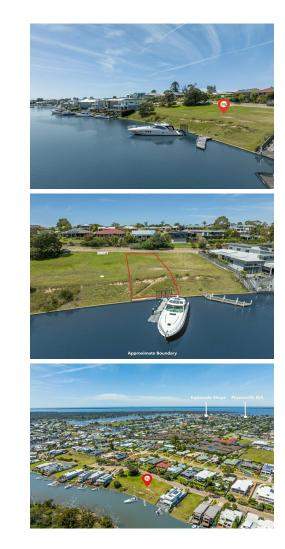

## **Paynesville, 17 The Inlet** ALLOTMENT ON RIVIERA HARBOURS WITH PRIVATE JETTY BERTH

Discover the epitome of waterfront luxury on this exquisite allotment nestled on Riviera Harbours. Embrace the allure of a pre-constructed jetty berth at the foot of the property. The north facing orientation ensures breathtaking canal views, with the potential for even more captivating lake vistas from a meticulously planned two-storey residence. Seamlessly integrated services add to the allure, promising a lifestyle of utmost convenience. Become the envy of your social circle as you relish daily boating escapades, setting the stage for a life where every moment is a celebration of coastal living at its finest.