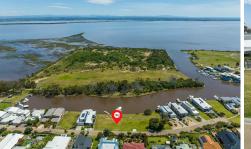

## **Paynesville, 17 The Inlet** ALLOTMENT ON RIVIERA HARBOURS WITH PRIVATE JETTY BERTH

Discover the epitome of waterfront luxury on this exquisite allotment nestled on Riviera Harbours. Embrace the allure of a pre-constructed jetty berth at the foot of the property. The north facing orientation ensures breathtaking canal views, with the potential for even more captivating lake vistas from a meticulously planned two-storey residence. Seamlessly integrated services add to the allure, promising a lifestyle of utmost convenience. Become the envy of your social circle as you relish daily boating escapades, setting the stage for a life where every moment is a celebration of coastal living at its finest.