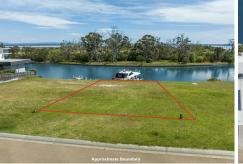

## **Paynesville, 17 The Inlet** ALLOTMENT ON RIVIERA HARBOURS WITH PRIVATE JETTY BERTH

Discover the epitome of waterfront luxury on this exquisite allotment nestled on Riviera Harbours. Embrace the allure of a pre-constructed jetty berth at the foot of the property. The north facing orientation ensures breathtaking canal views, with the potential for even more captivating lake vistas from a meticulously planned two-storey residence. Seamlessly integrated services add to the allure, promising a lifestyle of utmost convenience. Become the envy of your social circle as you relish daily boating escapades, setting the stage for a life where every moment is a celebration of coastal living at its finest.