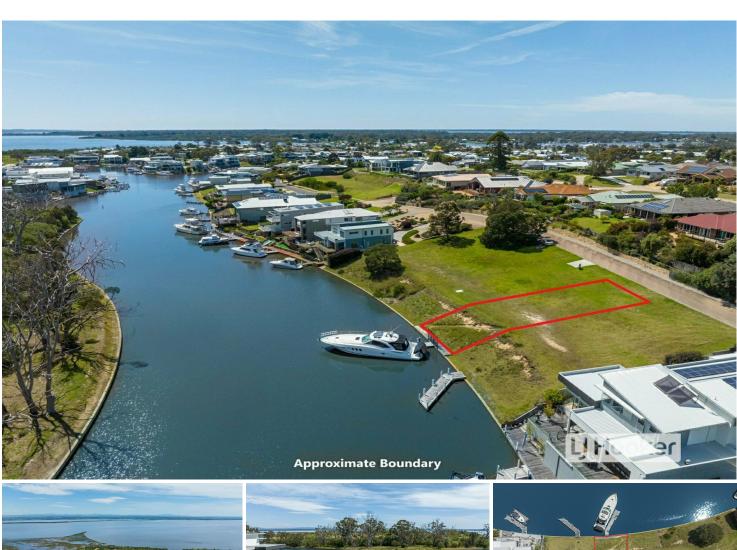

Discover the epitome of waterfront luxury on this exquisite allotment nestled on Riviera Harbours. Embrace the allure of a pre-constructed jetty berth at the foot of the property. The north facing orientation ensures breathtaking canal views, with the potential for even more captivating lake vistas from a meticulously planned two-storey residence. Seamlessly integrated services add to the allure, promising a lifestyle of utmost convenience. Become the envy of your social circle as you relish daily boating escapades, setting the stage for a life where every moment is a celebration of coastal living at its finest.

## More About this Property

| Property ID   | M1WFCA             |
|---------------|--------------------|
| Property Type | Residential        |
| Land Area     | 412 m <sup>2</sup> |

Lorraine Edlington 0437 532 860 Officer In Effective Control | Licensed Estate Agent | ledlington.paynesville@ljhooker.com.au