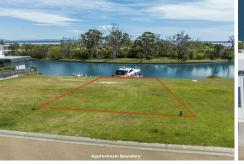

Discover the epitome of waterfront luxury on this exquisite allotment nestled on Riviera Harbours. Embrace the allure of a pre-constructed jetty berth at the foot of the property. The north facing orientation ensures breathtaking canal views, with the potential for even more captivating lake vistas from a meticulously planned two-storey residence. Seamlessly integrated services add to the allure, promising a lifestyle of utmost convenience. Become the envy of your social circle as you relish daily boating escapades, setting the stage for a life where every moment is a celebration of coastal living at its finest.

## More About this Property

| Property ID   | M1WFCA             |
|---------------|--------------------|
| Property Type | Residential        |
| Land Area     | 412 m <sup>2</sup> |

Lorraine Edlington 0437 532 860 Officer In Effective Control | Licensed Estate Agent | ledlington.paynesville@ljhooker.com.au