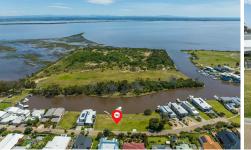

Discover the epitome of waterfront luxury on this exquisite allotment nestled on Riviera Harbours. Embrace the allure of a pre-constructed jetty berth at the foot of the property. The north facing orientation ensures breathtaking canal views, with the potential for even more captivating lake vistas from a meticulously planned two-storey residence. Seamlessly integrated services add to the allure, promising a lifestyle of utmost convenience. Become the envy of your social circle as you relish daily boating escapades, setting the stage for a life where every moment is a celebration of coastal living at its finest.

## More About this Property

| Property ID   | M1WFCA             |
|---------------|--------------------|
| Property Type | Residential        |
| Land Area     | 412 m <sup>2</sup> |

Lorraine Edlington 0437 532 860 Officer In Effective Control | Licensed Estate Agent | ledlington.paynesville@ljhooker.com.au