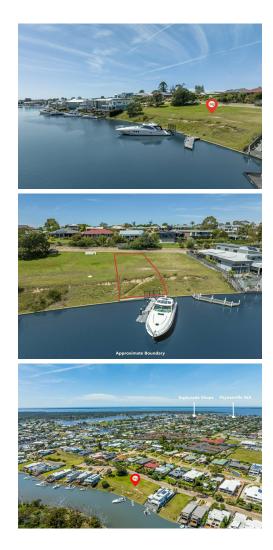

Discover the epitome of waterfront luxury on this exquisite allotment nestled on Riviera Harbours. Embrace the allure of a pre-constructed jetty berth at the foot of the property. The north facing orientation ensures breathtaking canal views, with the potential for even more captivating lake vistas from a meticulously planned two-storey residence. Seamlessly integrated services add to the allure, promising a lifestyle of utmost convenience. Become the envy of your social circle as you relish daily boating escapades, setting the stage for a life where every moment is a celebration of coastal living at its finest.

## More About this Property

| Property ID   | M1WFCA             |
|---------------|--------------------|
| Property Type | Residential        |
| Land Area     | 412 m <sup>2</sup> |

Lorraine Edlington 0437 532 860 Officer In Effective Control | Licensed Estate Agent | ledlington.paynesville@ljhooker.com.au