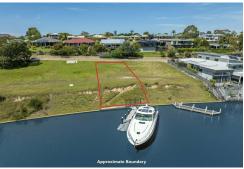

## Paynesville, 17 The Inlet

## ALLOTMENT ON RIVIERA HARBOURS WITH PRIVATE JETTY BERTH

Discover the epitome of waterfront luxury on this exquisite allotment nestled on Riviera Harbours. Embrace the allure of a pre-constructed jetty berth at the foot of the property. The north facing orientation ensures breathtaking canal views, with the potential for even more captivating lake vistas from a meticulously planned two-storey residence. Seamlessly integrated services add to the allure, promising a lifestyle of utmost convenience. Become the envy of your social circle as you relish daily boating escapades, setting the stage for a life where every moment is a celebration of coastal living at its finest.