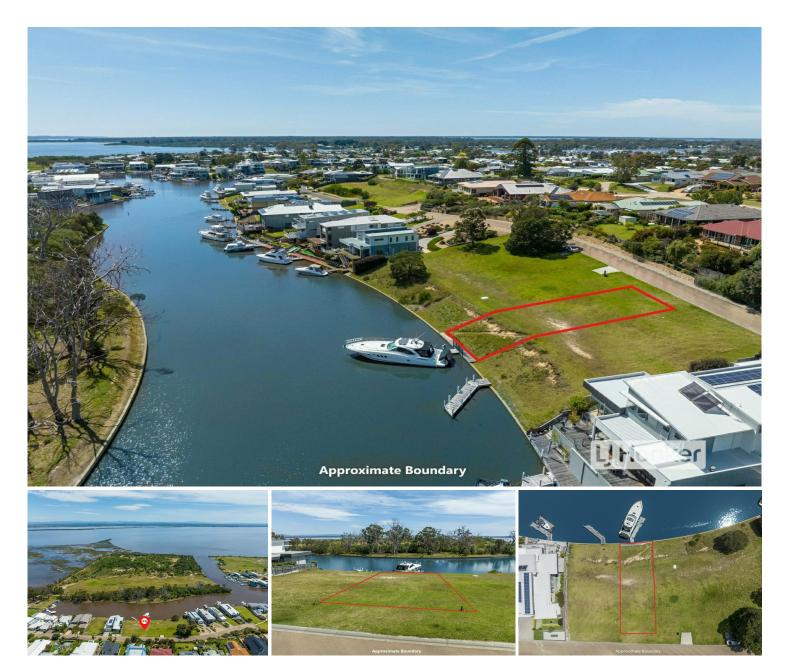

## Paynesville, 17 The Inlet

## ALLOTMENT ON RIVIERA HARBOURS WITH PRIVATE JETTY BERTH

Discover the epitome of waterfront luxury on this exquisite allotment nestled on Riviera Harbours. Embrace the allure of a pre-constructed jetty berth at the foot of the property. The north facing orientation ensures breathtaking canal views, with the potential for even more captivating lake vistas from a meticulously planned two-storey residence. Seamlessly integrated services add to the allure, promising a lifestyle of utmost convenience. Become the envy of your social circle as you relish daily boating escapades, setting the stage for a life where every moment is a celebration of coastal living at its finest.