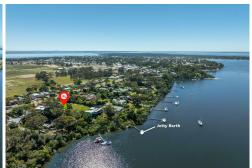

## Paynesville, 139A Newlands Drive RARE GEM WITH BREATHTAKING VIEWS!

Discover the epitome of lakeside living on this elevated 1712m2 allotment in sought after Newlands Drive. Boasting a 30m frontage and titled waterfront access, this rare gem provides lovely views of Lake Victoria and Newlands Arm. The allure extends with proximity to a local walking track and the added luxury of a deep water jetty berth. Don't miss out on this last of its kind opportunity!