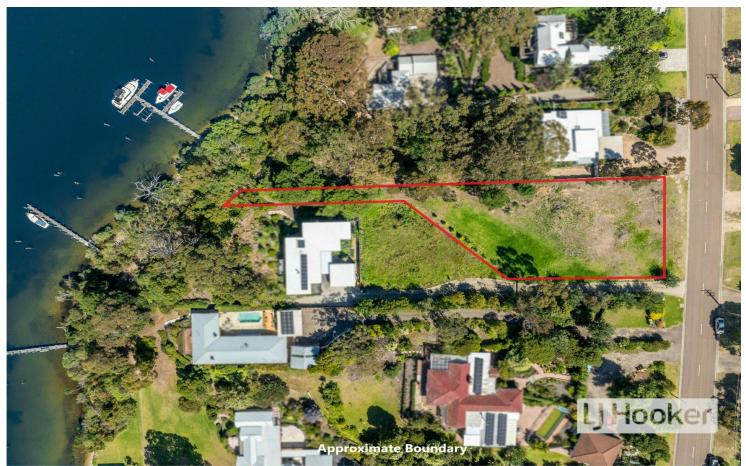

## Paynesville, 139A Newlands Drive RARE GEM WITH BREATHTAKING VIEWS!

Discover the epitome of lakeside living on this elevated 1712m2 allotment in sought after Newlands Drive. Boasting a 30m frontage and titled waterfront access, this rare gem provides lovely views of Lake Victoria and Newlands Arm. The allure extends with proximity to a local walking track and the added luxury of a deep water jetty berth. Don't miss out on this last of its kind opportunity!

## **More About this Property**

| Property ID   | M33FCA      |
|---------------|-------------|
| Property Type | Residential |
| Land Area     | 1712 m²     |